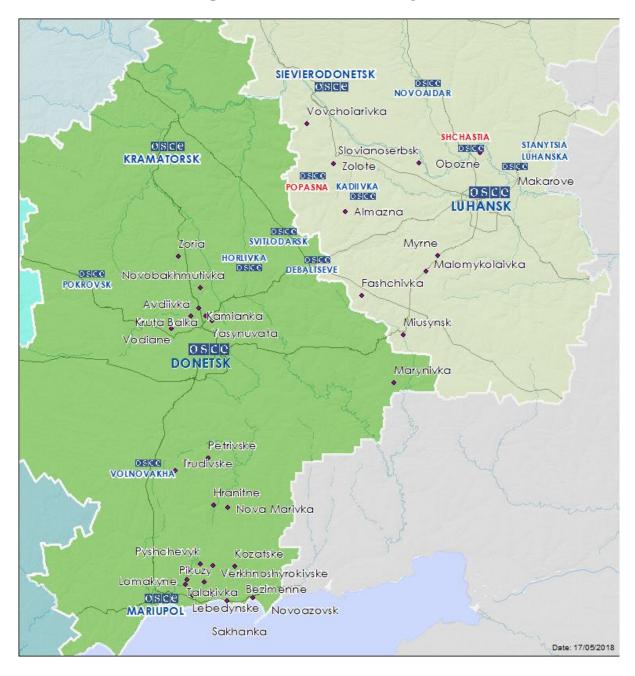

## Map of Donetsk and Luhansk regions<sup>2</sup>

<sup>2</sup> The SMM is deployed to ten locations throughout Ukraine – Kherson, Odessa, Lviv, Ivano-Frankivsk, Kharkiv, Donetsk, Dnipro, Chernivtsi, Luhansk and Kyiv – as per Permanent Council Decision 1117 of 21 March 2014. This map of eastern Ukraine is meant for illustrative purposes and indicates locations mentioned in the report, as well as those where the SMM has offices (monitoring teams, patrol hubs, and forward patrol bases) in Donetsk and Luhansk regions. (In red: forward patrol bases from which SMM staff has temporarily relocated based on recommendations of security experts from participating States as well as SMM security considerations).