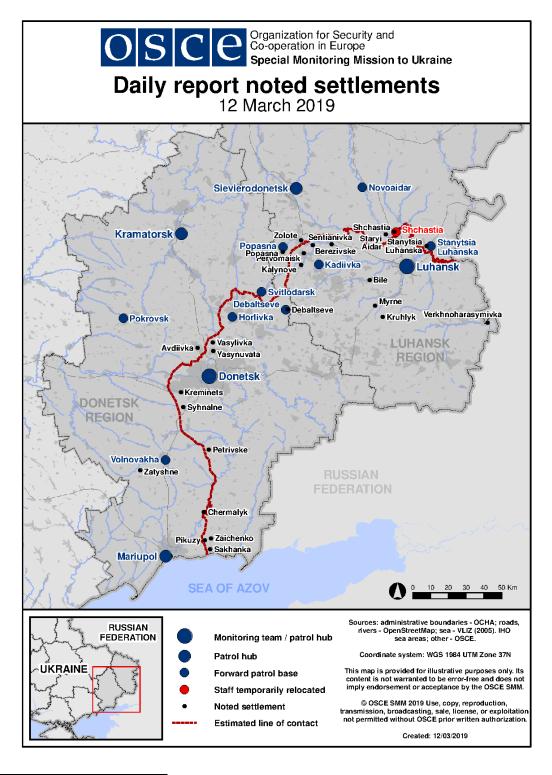

|
| NE of Luhansk)                   | 4-5km SSE     | Heard    | 1   | Explosion  | area)                       | N/K   | 11-Mar, 18:04           |
|                                  |               |          | 1.0 | F 1 .      |                             | NI/IZ | 11-Mar, 13:00-          |
| E edge of                        | 51rm 11/N/11/ |          |     |            |                             |       |                         |
| Popasna                          | 5km WNW       | Heard    | 12  | Explosion  | Undetermined                | N/K   | 13:05                   |
|                                  | 5km WNW       | Heard    | 12  | Explosion  | Undetermined                | N/K   | 13:05<br>11-Mar, 13:07- |

## Map of Donetsk and Luhansk regions<sup>2</sup>



<sup>2</sup> The SMM is deployed to ten locations throughout Ukraine – Kherson, Odessa, Lviv, Ivano-Frankivsk, Kharkiv, Donetsk, Dnipro, Chernivtsi, Luhansk and Kyiv – as per Permanent Council Decision 1117 of 21 March 2014. This map of eastern Ukraine is meant for illustrative purposes and indicates locations mentioned in the report, as well as those where the SMM has offices (monitoring teams, patrol hubs, and forward patrol bases) in Donetsk and Luhansk regions. (In red: forward patrol bases from which SMM staff has temporarily relocated based on recommendations of security experts from participating States as well as SMM security considerations).