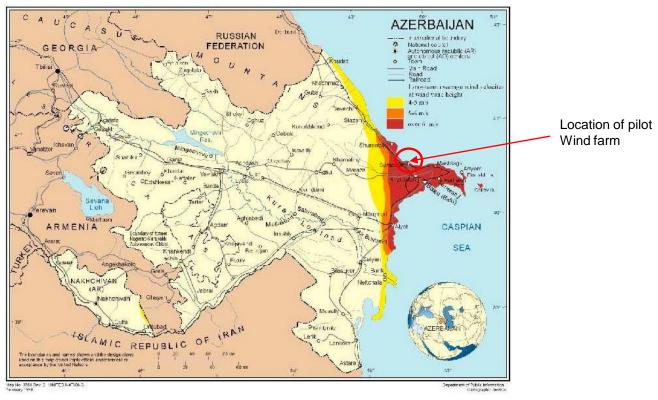

#### **General information**

Wind energy potential in the Absheron economical region about 1000 Megawatts

### Location "Yeni Yashma"