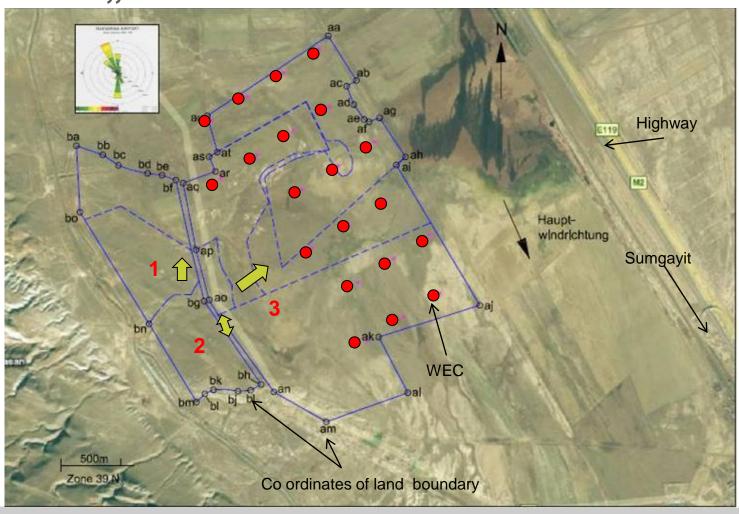

### 1:Location "Yeni Yashma" North View

### 2: Location "Yeni Yashma" canal

### 3:Location "Yeni Yashma" East View