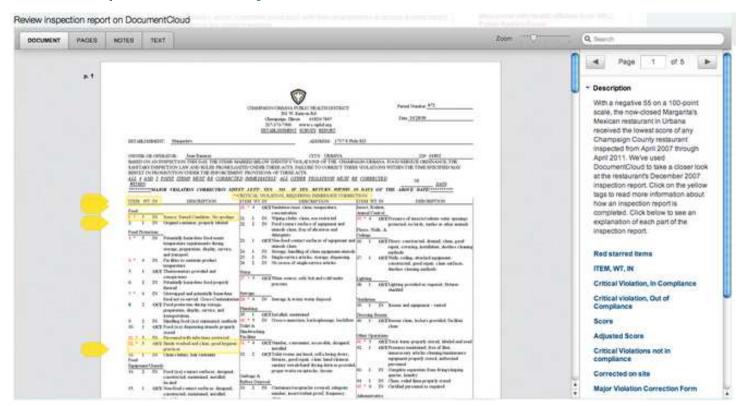

Freeze panes
- Order, count
- Filter
- Formulas:
  - =SUM(first cell:last cell)
  - =SUBTOTAL(9,A1:A30)
- Percentages

#### 2. ANALYZING THE DATA IV

Average=AVERAGE(A1:A30)

Median=MEDIAN(A1:A30)

Pivot table

# 3. PUTTING DATA IN THE STORY (I)

#### IN THE COPY

- Do not overload with facts
- Representative detail (WSJ example)
- Best summary

# 3. PUTTING DATA IN THE STORY (II)

#### VISUALIZING DATA

• Graphic (fish)



# 3. PUTTING DATA IN THE STORY (III)

#### VISUALIZING DATA

Timelines

\*To analyze: <u>TimeFlow</u>

\*To see: Dipity

# 3. PUTTING DATA IN THE STORY (IV

#### VISUALIZING DATA

Maps and charts - Google Fusion tables

\*Localize

\*Show areas

**Example** 

# 3. PUTTING DATA IN THE STORY V)

 Show the documents (<u>Document Cloud</u>, <u>Scribd</u>) - <u>example</u>



# 3. PUTTING DATA INTO THE STORY /I

#### Other examples

- dondevanmisimpuestos.es
- Congressmen assets:
  - \*source
  - \*crowd sourcing
  - \*lainformacion.com

# 3.PUTTING DATA INTO THE STORY /II

- The importance of a <u>methodology</u>
- Just state the sources and how you got the facts

#### How to learn more?

- The Guardian Data Blog
- Data driven journalism
- Center of Investigative Journalism Summer School
- Investigative Reporters and Editors
- Reporters Lab

# Thanks!

Mar Cabra

mar.cabra.valero@gmail.com

Twitter: @cabralens

Skype: mar.cabra