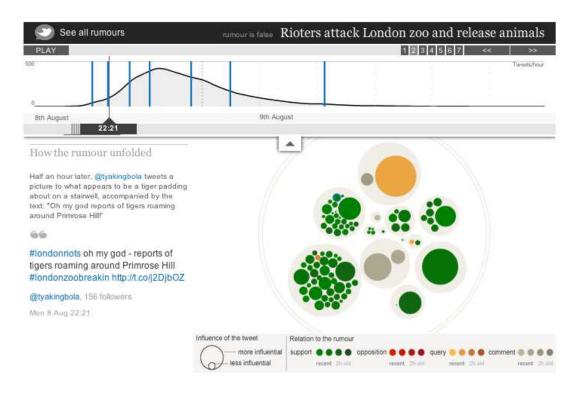

ne
- Nideo: Methadone's toll

■ Timeline: State defends methadone as deaths rise

- Silent deaths: source documents
- How we did it: our analysis
- Seattle Times methadone investigation wins 2012 Pulitzer Prize
- Times awarded Selden Ring Award for Investigative Reporting

#### Methadone consumption and deaths: Numbers tell the story



Interactive: Use has skyrocketed since state put drug on list



Interactive: More deaths from methadone than other drugs



Interactive: In Washington, victims are clustered in poorer



Graphic: The costs of hospital care linked to methadone have skyrocketed



Interactive: Nationwide, Washington stands out as one of the worst states

# Data Journalism Awards (III)

#### DATA VISUALIZATION AND STORYTELLING

National/international (*Twitter as a source*)



# **Data Journalism Awards (IV)**

#### Local/regional (Russia - source & data - video)



# Data Journalism Awards (V)

#### DATA-DRIVEN APPLICATIONS

#### National/international

"Session Overview

General tax amnesty

Vote in the National from Friday 28th September





# Data Journalism Awards (VI)

#### Local/regional

2011 Illinois school report cards

| Test scores, class sizes, dis | trict finances and more        |        |   |        |
|-------------------------------|--------------------------------|--------|---|--------|
| reat acorea, class sizes, dis | trict illiances and more       |        |   |        |
| Find your school Search       | Find schools near your address | 1 mile | 0 | Search |
|                               |                                | 5      |   |