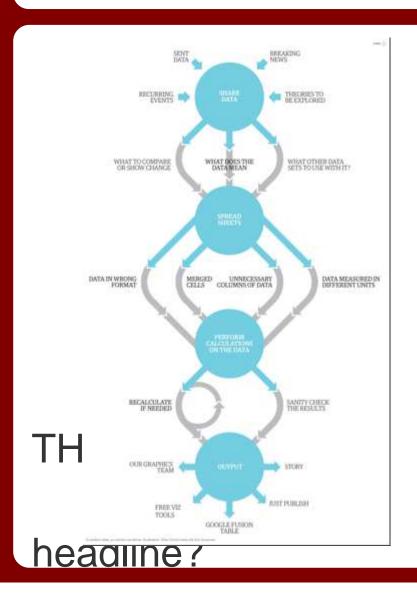

|                                | 5      |   |        |

#### Key findings in school report cards



How safe is your child's school? It's hard to find out June 15, 2011

New Data: Crimes Reported at Illinois Schools

To investigate this story, Tribune reporters obtained detailed school crime information which was reported to the state through the SIRS system. Visit individual school pages on this site to see which crimes were reported at that school.



f 530 people like this. Sign

# Things in common

- Analysis and interaction
- Multimedia not only as video
- Transparent about sources and method -TRUST
- Show data and documents
- Collaboration with computer engineers,
   "hackers" (<u>Hacks&Hackers</u>, <u>CRJI</u>, <u>OCCRP</u>)

# Hands to the dough!



# A "messy" process



"Comment is free, but facts are sacred"

The Guardian

\*Spend time

\*What's the

### 1. GETTING THE DATA (I)

- Data is everywhere!
- Structured v non structured (<u>life</u>, sentences)
- Does it already exist?
  - \*proactive publication
  - \*open data Moldova, Belarus blog + data (idea!)
    - \*official gazette

# 1. GETTING THE DATA (II)

#### **Use Freedom of Information!!**

• In your country:

#### **MOLDOVA**

- Constitution art. 34 + 37 (environment, health and consumer)
- Law in force since August 2000
- 15 days

# 1. GETTING THE DATA (III)

#### **UKRAINE**

- FOI in January 2011
- Aarhus applies (environmental information)
- Difficult to get access to info on public spending, personal details about politicians, public procurement etc. (more info)
- Recommendations:
  - \*