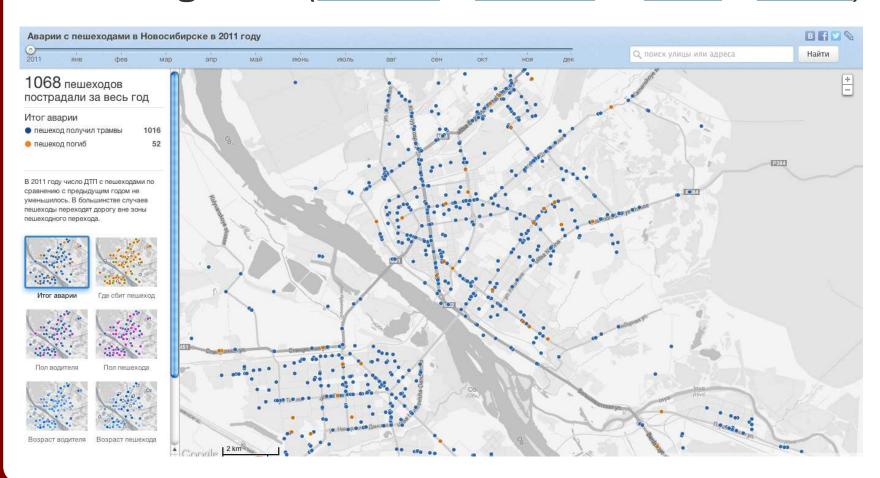

# The future of journalism

**Richard Gingras**, head of News Products at Google - <u>video</u>

"How do we rebuild **trust**? ... I want to know the reporter"

"The investigative report of tomorrow is not 15.000 words of narrative about a story, but it's actually a persistent investigative report that is written in query strings and fusion tables"