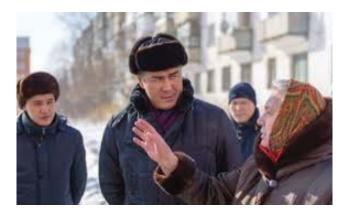

## «Where is the mayor?» «Kyдa смотрит акимат?» «Again pregnant with the fifth child. Where is the mayor?» "I'm tired of this frost. Where is the mayor?» Спять беременная Уже на 5

23:12 - 12 февр. 2017 г.

Q 1 12 1 () 8

1 ретвит 8 отметок «Нравится» 🛛 🍘 🚱 🤔 🥙 🌑 🌑

ребенка

Куда реально

смотрит Акимат.