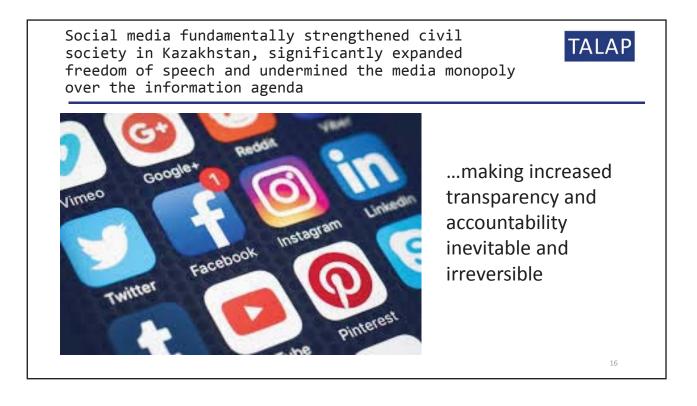

# A key factor in achieving transparency and accountability is the availability of an open, public discussion based on arguments.

Case 2