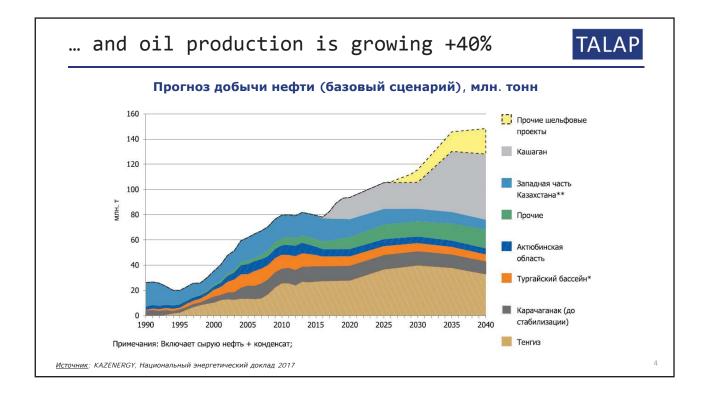

### Natural Resource Curse, Dutch Disease, Paradox Of Plenty

The **resource curse**, also known as the paradox of plenty, refers to the paradox that countries with an abundance of **natural resources** (like fossil fuels and certain minerals), tend to have less economic growth, less democracy, and worse development outcomes than countries with fewer **natural resources**.