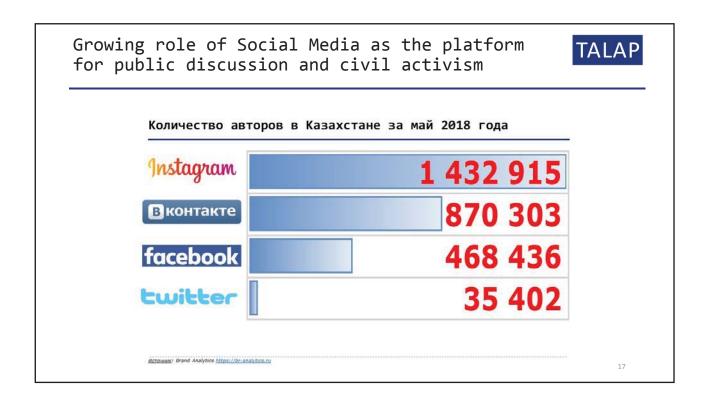

# A key factor in achieving transparency and accountability is the availability of an open, public discussion based on arguments.

Case 2