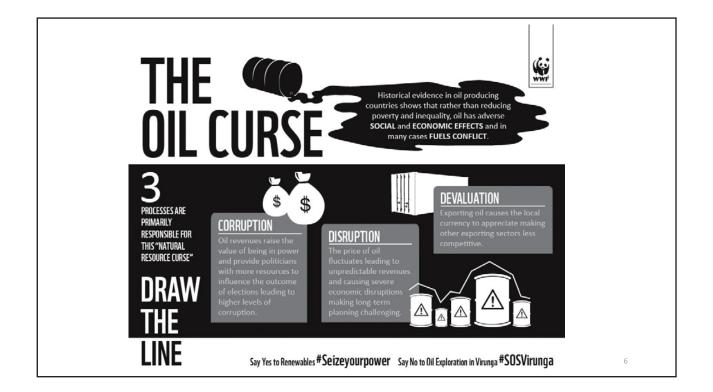

### Natural Resource Curse, Dutch Disease, Paradox Of Plenty

The **resource curse**, also known as the paradox of plenty, refers to the paradox that countries with an abundance of **natural resources** (like fossil fuels and certain minerals), tend to have less economic growth, less democracy, and worse development outcomes than countries with fewer **natural resources**.