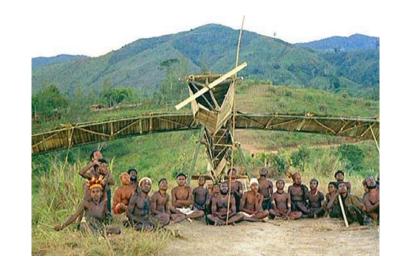

## TALAP

13

A **cargo cult** is a belief system among a relatively undeveloped society in which adherents practice superstitious rituals hoping to bring modern goods supplied by a more technologically advanced society.