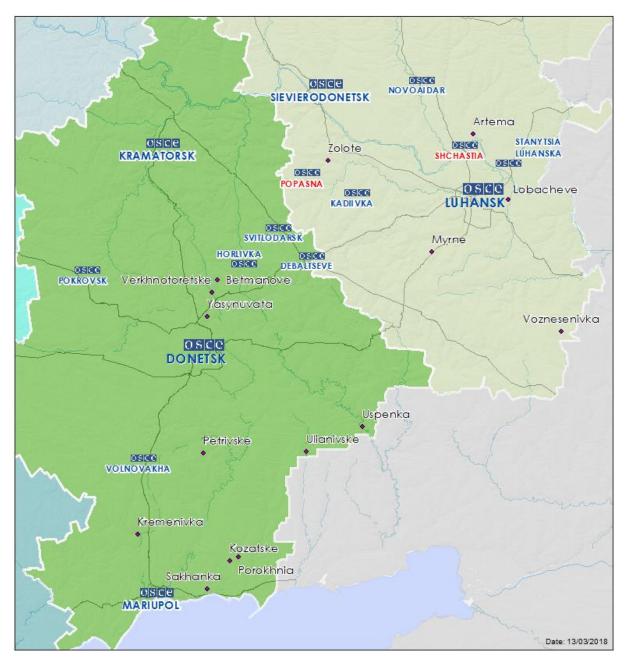

## Map of Donetsk and Luhansk regions<sup>2</sup>

<sup>&</sup>lt;sup>2</sup> The SMM is deployed to ten locations throughout Ukraine – Kherson, Odessa, Lviv, Ivano-Frankivsk, Kharkiv, Donetsk, Dnipro, Chernivtsi, Luhansk and Kyiv – as per Permanent Council Decision 1117 of 21 March 2014. This map of eastern Ukraine is meant for illustrative purposes and indicates locations mentioned in the report, as well as those where the SMM has offices (monitoring teams, patrol hubs, and forward patrol bases) in Donetsk and Luhansk regions. (In red: forward patrol bases from which SMM staff has temporarily relocated based on recommendations of security experts from participating States as well as SMM security considerations).