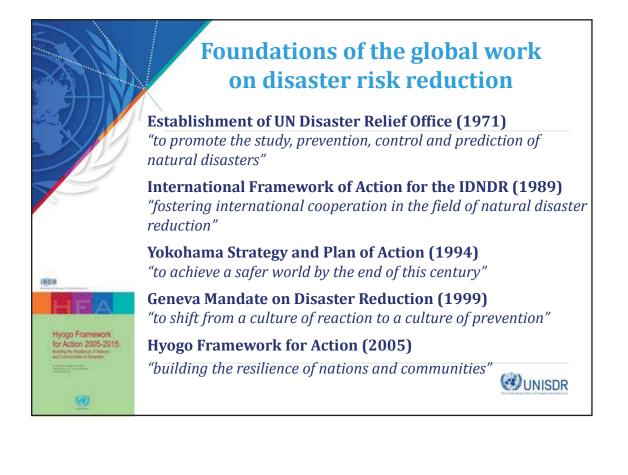

EEF.IO/12/14 20 May 2014

ENGLISH only















|                                                                                        | Friday<br>Mar. 13                                                |    |                                                  | Saturd<br>Mar. 1                                                                                                                                                                          |                          |                                 |                                            | Sunday<br>Mar. 15            |    | Monday<br>Mar. 16         |    | Tuesday<br>Mar. 17                                                                       |               | sday                |
|---------------------------------------------------------------------------------