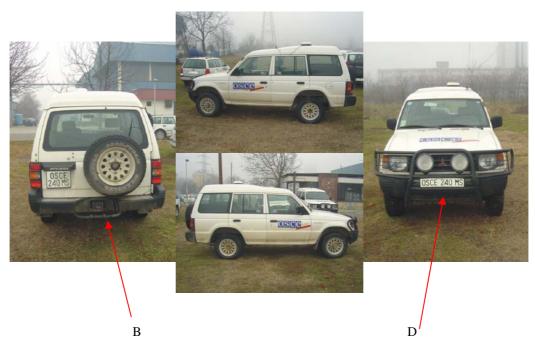

## OSCE 240 MS

| N | lumber: OSCE 240 MS | Model/Make: Mitsubishi | Type: Pajero 2.8 GL |
|---|---------------------|------------------------|---------------------|
|   | Ch-No:              | Engine-No:             | Mileage:            |
|   | JMYHNV360YJ001049   | 4M40DC9270             | 120870 km           |

| Scratch: S | Damage: D | Broken: B | Crack: C |
|------------|-----------|-----------|----------|

Remarks: Broken rear step; Damage under the front grill guard (bumper)