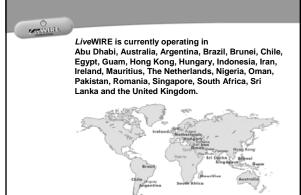

## Who does LiveWIRE help?

- LiveWIRE provides free support to young people to enable them to explore the option of starting their own businesses (varies but normally within the 16-30 year age range).
- Business ideas can be in any sector (But must be legal!).
- Qualifications, employment status or background are not important.