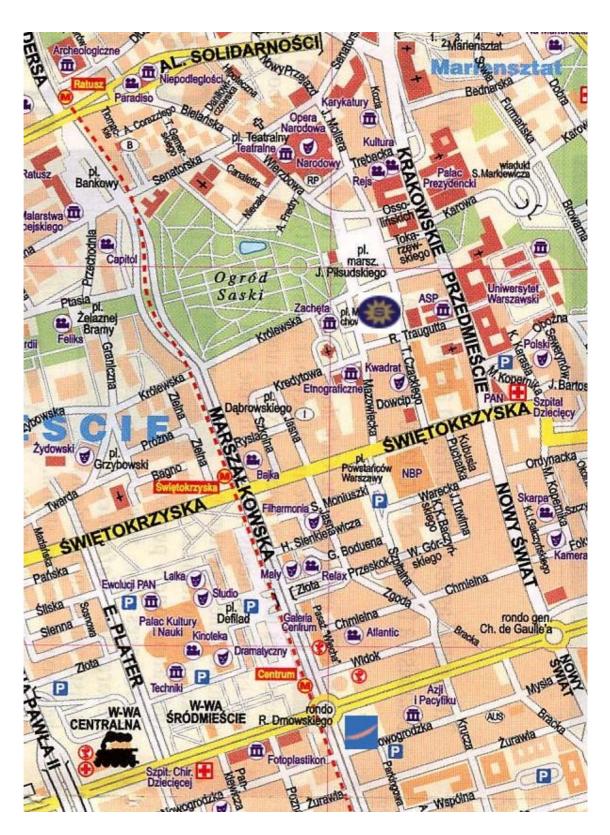

| Novotel Warszawa | Centrum is locate | d 2km from semi | inar venue. F | For more information, | please find below map. |
|------------------|-------------------|-----------------|---------------|-----------------------|------------------------|
|                  |                   |                 |               |                       |                        |

| Date: | Signature: |
|-------|------------|
|       |            |

- Novotel Warszawa Centrum, ul. Marszałkowska 94/98 00-510 Warszawa
- Sofitel Victoria (venue of the conference), ul. Królewska 11 00-065 Warszawa