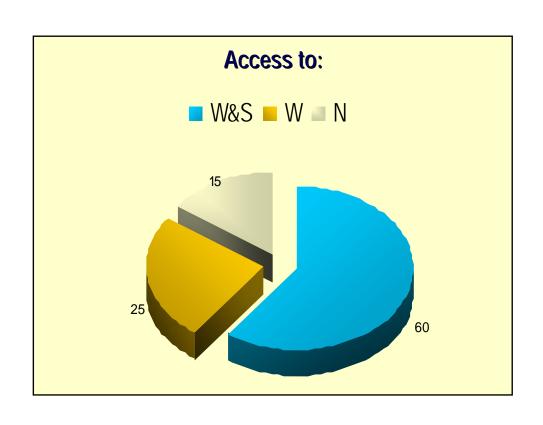

## PUBLIC WATER SUPPLY COVERAGE in SRB

**HOUSE CONNECTIONS** 

Central SERBIA 86 %

Vojvodina 81 % Kosovo 51 %