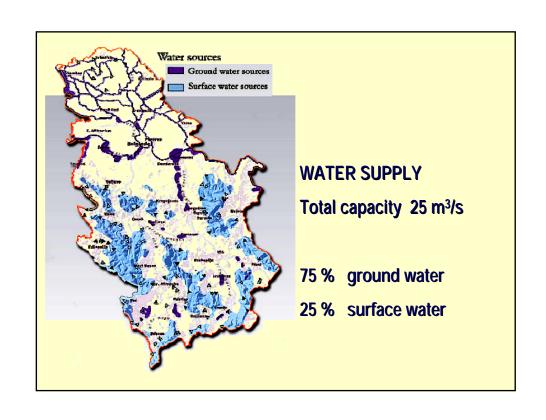

## PUBLIC WATER SUPPLY COVERAGE in SRB

**HOUSE CONNECTIONS** 

Central SERBIA 86 %

Vojvodina 81 % Kosovo 51 %

### Total investments for waterworks and sewerage reconstruction in SRB

Estimated value of "water business" - possible

Possible drinking water production in Serbia 25 m<sup>3</sup>/s

800 million m<sup>3</sup> per year