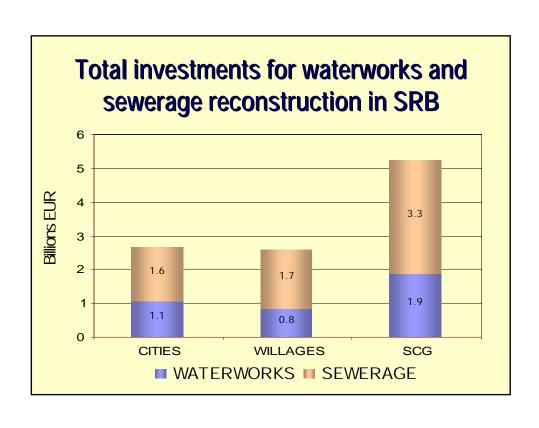

### Total investments for waterworks and sewerage reconstruction in SRB

Estimated value of "water business" - possible

Possible drinking water production in Serbia 25 m<sup>3</sup>/s

800 million m<sup>3</sup> per year

| Total investments for waterworks and sewerage reconstruction in urban areas in SRB |                            |                                     |                                   |  |  |
|------------------------------------------------------------------------------------|----------------------------|-------------------------------------|-----------------------------------|--|--|
| Number of inhabitants in urban areas                                               | Type of investment         | Specific<br>investments<br>€/capita | Total<br>investments<br>billion € |  |  |
| 4 200 000                                                                          | Treatment plant            | 110                                 | 0.462                             |  |  |
|                                                                                    | Transport and distribution | 140                                 | 0.558                             |  |  |
|                                                                                    | Total waterworks           | 250                                 | 1.050                             |  |  |
|                                                                                    | Sewerage network           | 160                                 | 0.672                             |  |  |
|                                                                                    | WWTP                       | 220                                 | 0.924                             |  |  |
|                                                                                    | Total sewerage             | 380                                 | 1.596                             |  |  |
|                                                                                    | Total                      | 630                                 | 2.646                             |  |  |

## Total investments for waterworks and sewerage reconstruction in rural areas

| Number of inhabitants in rural areas | Type of investment | Specific investments<br>€ /capita | Total<br>investments<br>billion € |
|--------------------------------------|--------------------|-----------------------------------|-----------------------------------|
| 3 300 000                            | Waterworks         | 250                               | 0,825                             |
|                                      | Sewerage           | 528                               | 1,742                             |
|                                      | Total              | 778                               | 2,567                             |

#### Investment needs for waterworks and sewerage

For meeting EU standards it is necessary to invest **5.2 billion** €.

For period of 20 years

260 million € per year

or 2,8 € per capita per month