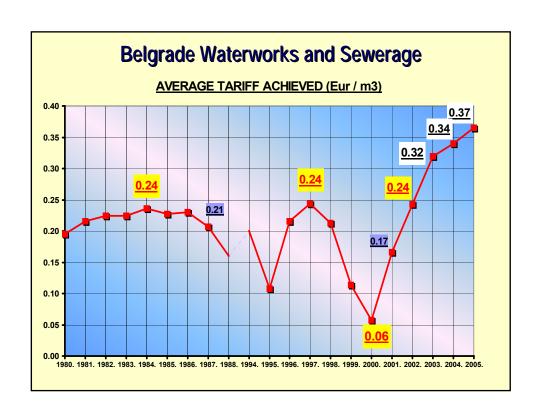

#### Investment needs for waterworks and sewerage

For meeting EU standards it is necessary to invest **5.2 billion** €.

For period of 20 years

260 million € per year

or 2,8 € per capita per month