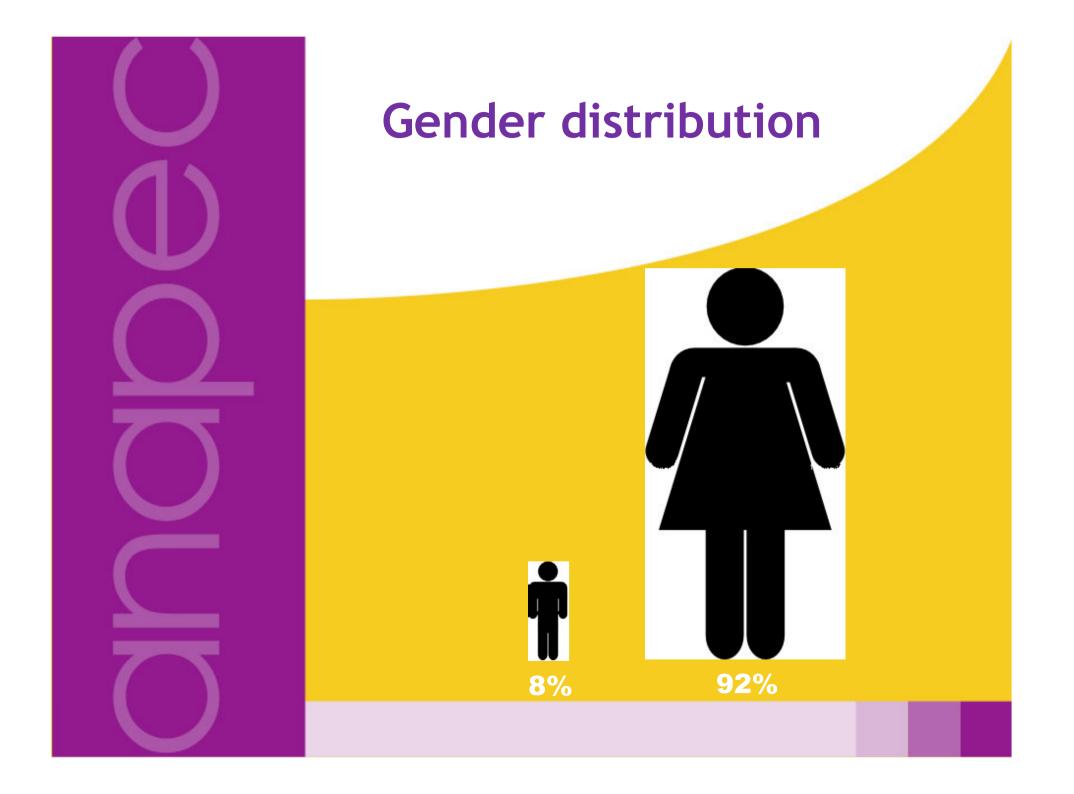

## **Targeting potential migrants**

- Focus on municipalities and the poorest areas
- Chose from the most vulnerable economic sectors of society
- Priority given to women: widows, divorced and women with dependent children

#### More enpowerement for women

- Reducing poorness
- Reducing vulnerability
- Preserving the right to employment and social advancement
  - Trainings
  - Social rights
- Better Integration in the society