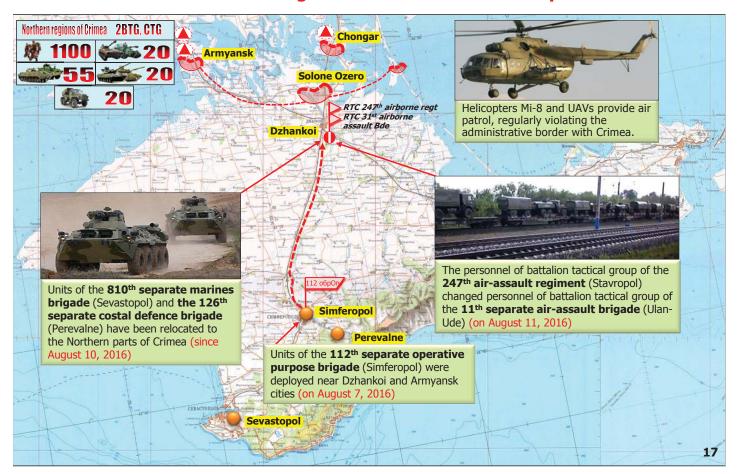

#### Situation in the Northern Regions of the Autonomous Republic of Crimea

DEFENCE INTELLIGENCE

**UKRAINE MINISTRY OF DEFENCE** 