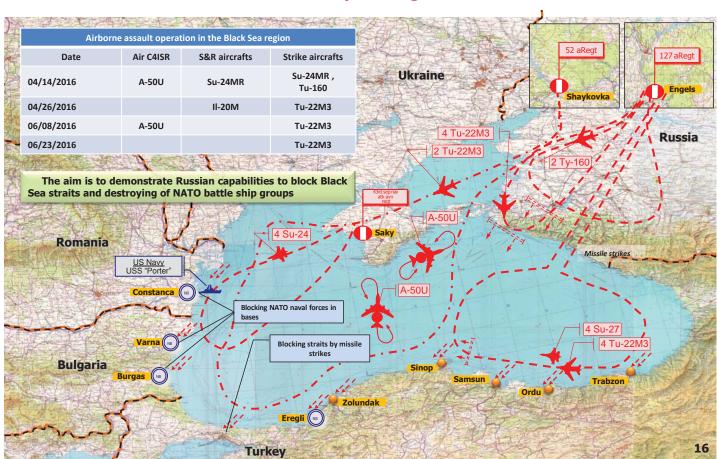

During "Caucasus-2016" Strategic Command-and-Staff Exercise Russia is going to demonstrate to the West and NATO its capabilities to defend Russian national interests in the Black Sea and Caucasus regions