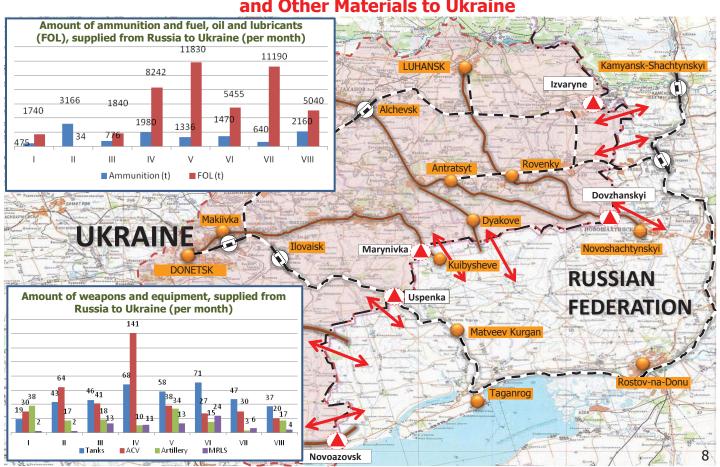

The volatility of the security is strongly influenced by Russia's continuing direct involvement in the conflict and constant procurement of resupplies and reinforcements. Only in August 2016 Russia sent into the occupied areas of Donbas 59 battle tanks, 24 armoured combat vehicles, 4 multiple rocket launchers, 104 heavy trucks, 95 automobile vehicles with ammunition, as well as 96 cisterns of fuel. The main fuel supplier is the Russian oil company "Bashneft".

#### Mr. Chairman,

Since the beginning of 2016 up to 260 cases of illegal crossings of the state border with Ukraine by the Russian railway echelons and columns with military equipment have been registered. The main routes supplies are to the railway stations of Ilovaysk, Krasnodon, Rovenky, Kvashyno and Donetsk.

# Russia's Supplies of Weapons, Military Equipment, Ammunition and Other Materials to Ukraine