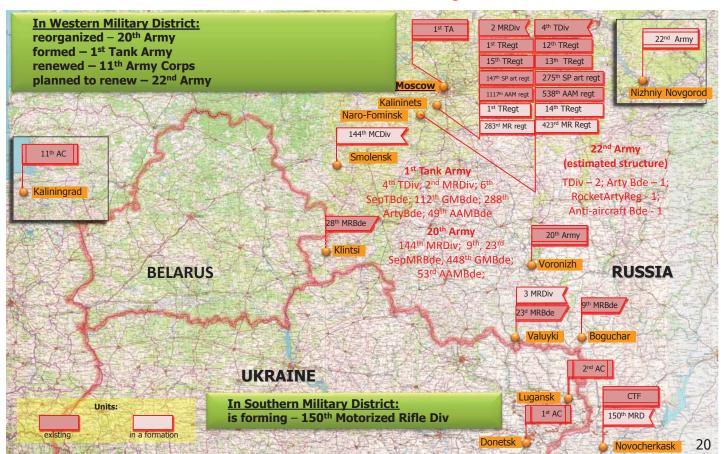

# Increasing Russia's Military Presence in Western and South-Western Directions

DEFENCE INTELLIGENCE OF UKRAINE

MINISTRY OF DEFENCE OF UKRAINE

Russian leadership forms new units and renews disembodied ones in the Western and South-Western Strategic Directions