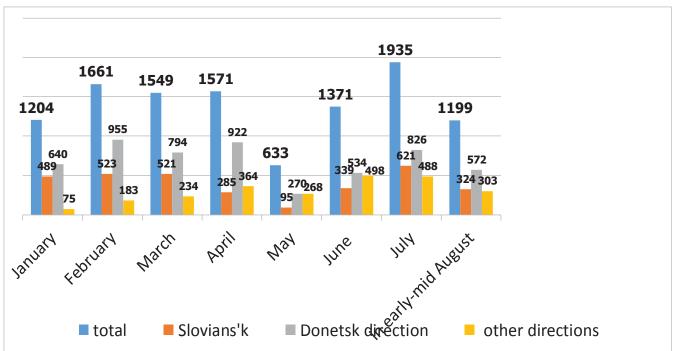

### Minsk Agreements Violations by Russia (number of shelling)

During July-August 2016, the average intensity of shelling and assault operations of Russia, including the use of heavy weaponry, has substantially increased