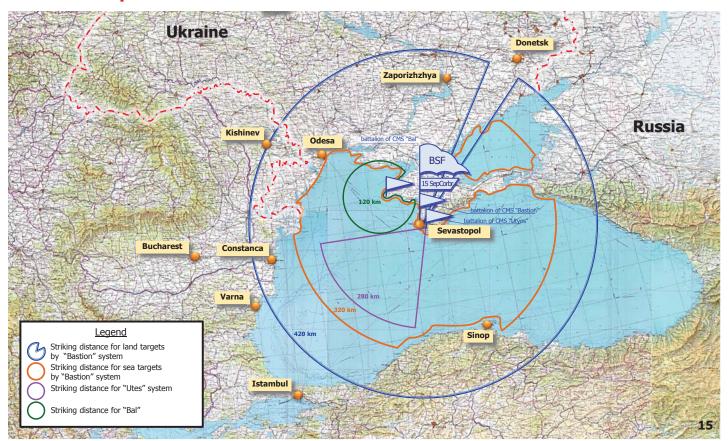

# Striking Range of 15<sup>th</sup> Separate Coastal Defence Missile Bde of Russian Black Sea Fleet