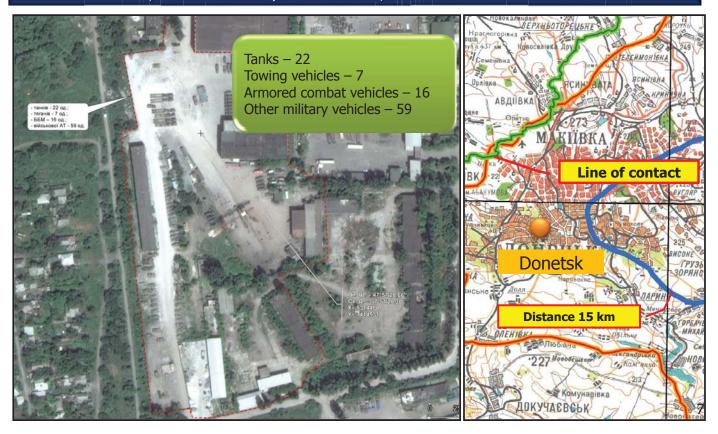

### Facts of Hiding Heavy Equipment (weapon) Near the Line of Contact

### June 23, 2016: Southern part of Donetsk, 14.7 km from the line of contact

DEFENCE INTELLIGENCE OF UKRAINE

MINISTRY OF DEFENCE OF UKRAINE