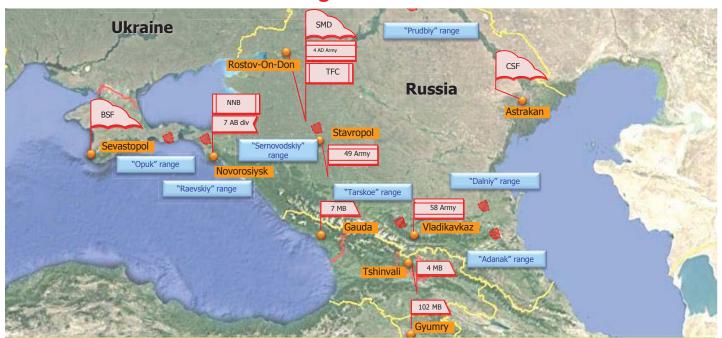

# Dislocation of the 1<sup>st</sup> and 2<sup>nd</sup> AC of the Center of Territorial Forces of the Southern MD of Russia