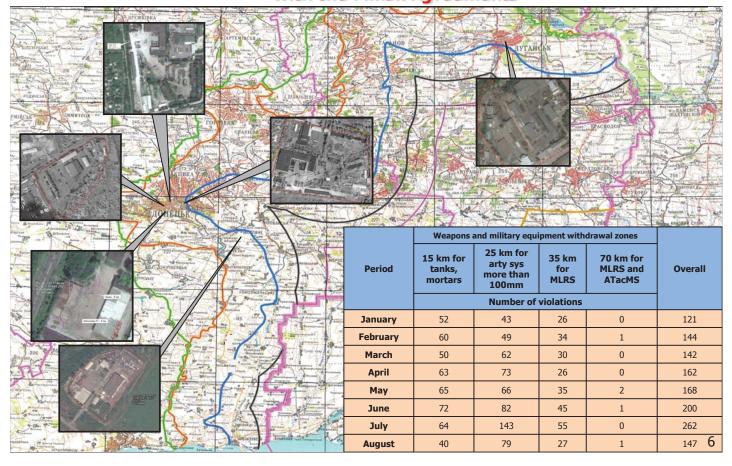

### Minsk Agreements Violations by Russia (number of shelling)

During July-August 2016, the average intensity of shelling and assault operations of Russia, including the use of heavy weaponry, has substantially increased

## Verified cases of Russia's noncompliance with the Minsk Agreements

5