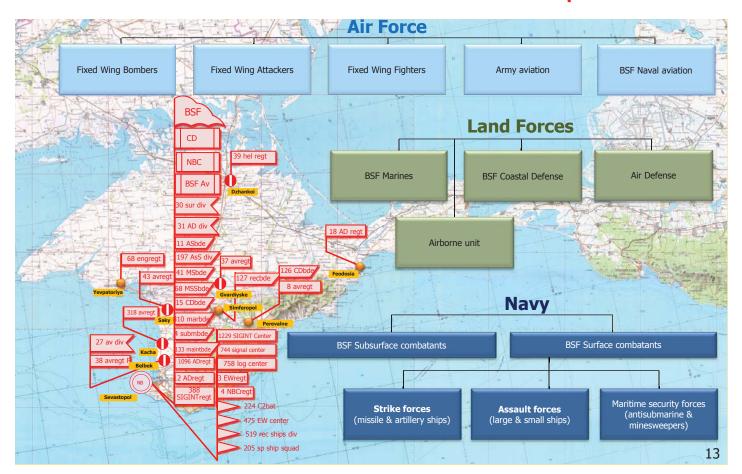

### The Structure of Russian Joint Forces in the Autonomous Republic of Crimea

**DEFENCE INTELLIGENCE** 

UKRAINE MINISTRY OF DEFENCE