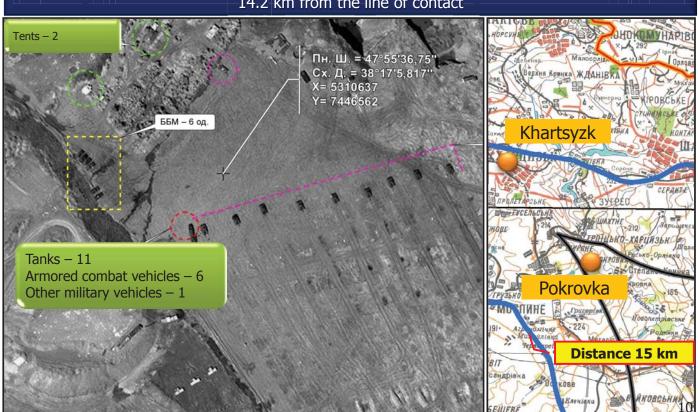

## Combat Training of the Tank Company of the 5<sup>th</sup> Separate Motorized Brigade, 1<sup>st</sup> Army Corps

"Pokrovka" Military Range, south-western outskirts of Pokrovka, Donetsk region, July 8, 2016, 14.2 km from the line of contact