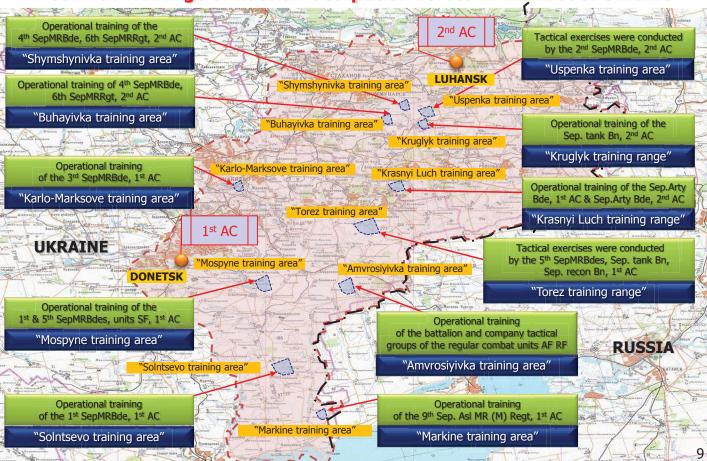

### **Combat Trainings of Russian Occupation Forces in the East of Ukraine**

DEFENCE INTELLIGENCE OF UKRAINE

MINISTRY OF DEFENCE OF UKRAINE