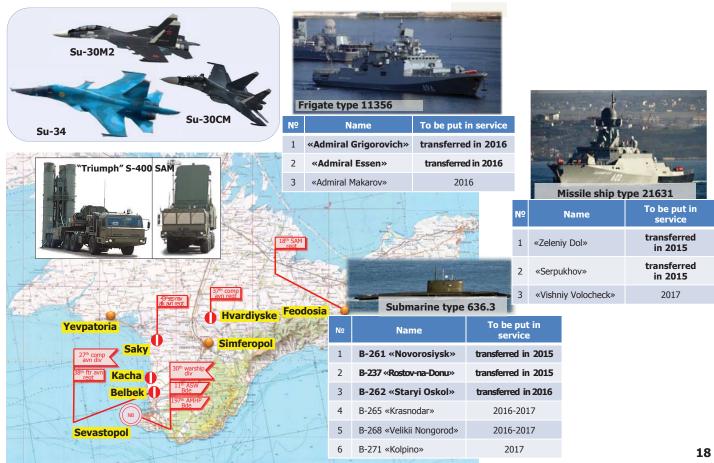

### The Structure of Russian Joint Forces in the Autonomous Republic of Crimea

**DEFENCE INTELLIGENCE** 

UKRAINE MINISTRY OF DEFENCE

### Russia's military capacity in Crimea

as of August 2016

| å.                                                                                                                                                                                                                                                                                                                                                                                                                                                                                                                                                                                                                                                                                                                                                                                                                                                                                                                                                                                                                                                                                                                                                                                                                                                                                                                                                                                                                                                                                                                                                                                                                                                                                                                                                                                                                                                                                                                                                                                                                                                                                                                             | At the moment of<br>separation of the<br>USSR Black Sea fleet<br>(May 1997) | Before the Russia's<br>annexation of<br>Crimea<br>(January 2014) | After illegal<br>annexation<br>(August 2016) | Future plans of<br>Russia<br>till 2020-2025 |
|--------------------------------------------------------------------------------------------------------------------------------------------------------------------------------------------------------------------------------------------------------------------------------------------------------------------------------------------------------------------------------------------------------------------------------------------------------------------------------------------------------------------------------------------------------------------------------------------------------------------------------------------------------------------------------------------------------------------------------------------------------------------------------------------------------------------------------------------------------------------------------------------------------------------------------------------------------------------------------------------------------------------------------------------------------------------------------------------------------------------------------------------------------------------------------------------------------------------------------------------------------------------------------------------------------------------------------------------------------------------------------------------------------------------------------------------------------------------------------------------------------------------------------------------------------------------------------------------------------------------------------------------------------------------------------------------------------------------------------------------------------------------------------------------------------------------------------------------------------------------------------------------------------------------------------------------------------------------------------------------------------------------------------------------------------------------------------------------------------------------------------|-----------------------------------------------------------------------------|------------------------------------------------------------------|----------------------------------------------|---------------------------------------------|
|                                                                                                                                                                                                                                                                                                                                                                                                                                                                                                                                                                                                                                                                                                                                                                                                                                                                                                                                                                                                                                                                                                                                                                                                                                                                                                                                                                                                                                                                                                                                                                                                                                                                                                                                                                                                                                                                                                                                                                                                                                                                                                                                | 70,000                                                                      | 12,500                                                           | 29,300                                       | 43,000                                      |
| WHITE STATE OF THE | 258                                                                         | _                                                                | 40                                           | 100                                         |
| THE PARTY OF THE P | 742                                                                         | 92                                                               | 583                                          | 1,150                                       |
|                                                                                                                                                                                                                                                                                                                                                                                                                                                                                                                                                                                                                                                                                                                                                                                                                                                                                                                                                                                                                                                                                                                                                                                                                                                                                                                                                                                                                                                                                                                                                                                                                                                                                                                                                                                                                                                                                                                                                                                                                                                                                                                                | 229                                                                         | 24                                                               | 162                                          | 400                                         |
| 1                                                                                                                                                                                                                                                                                                                                                                                                                                                                                                                                                                                                                                                                                                                                                                                                                                                                                                                                                                                                                                                                                                                                                                                                                                                                                                                                                                                                                                                                                                                                                                                                                                                                                                                                                                                                                                                                                                                                                                                                                                                                                                                              | 170                                                                         | 22                                                               | 101                                          | 150                                         |
|                                                                                                                                                                                                                                                                                                                                                                                                                                                                                                                                                                                                                                                                                                                                                                                                                                                                                                                                                                                                                                                                                                                                                                                                                                                                                                                                                                                                                                                                                                                                                                                                                                                                                                                                                                                                                                                                                                                                                                                                                                                                                                                                | 115                                                                         | 37                                                               | 56                                           | 95                                          |
|                                                                                                                                                                                                                                                                                                                                                                                                                                                                                                                                                                                                                                                                                                                                                                                                                                                                                                                                                                                                                                                                                                                                                                                                                                                                                                                                                                                                                                                                                                                                                                                                                                                                                                                                                                                                                                                                                                                                                                                                                                                                                                                                | 6                                                                           | -                                                                | 16                                           | 50                                          |
|                                                                                                                                                                                                                                                                                                                                                                                                                                                                                                                                                                                                                                                                                                                                                                                                                                                                                                                                                                                                                                                                                                                                                                                                                                                                                                                                                                                                                                                                                                                                                                                                                                                                                                                                                                                                                                                                                                                                                                                                                                                                                                                                | 105                                                                         | 26                                                               | 30                                           | 33                                          |
|                                                                                                                                                                                                                                                                                                                                                                                                                                                                                                                                                                                                                                                                                                                                                                                                                                                                                                                                                                                                                                                                                                                                                                                                                                                                                                                                                                                                                                                                                                                                                                                                                                                                                                                                                                                                                                                                                                                                                                                                                                                                                                                                | 4                                                                           | 2                                                                | 5                                            | 7                                           |