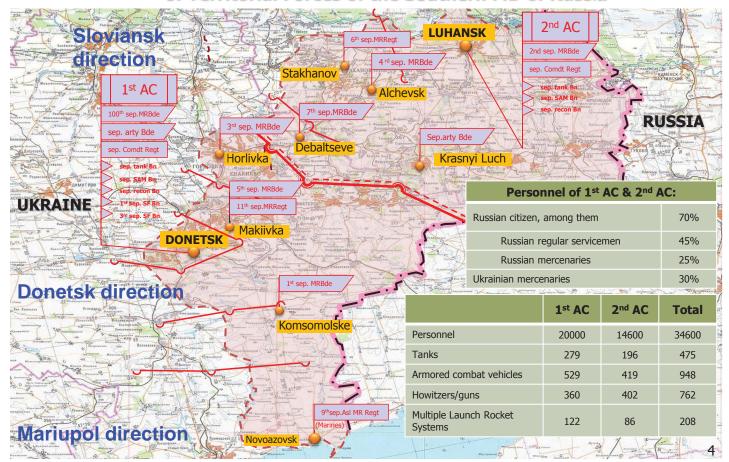

# Dislocation of the 1<sup>st</sup> and 2<sup>nd</sup> AC of the Center of Territorial Forces of the Southern MD of Russia