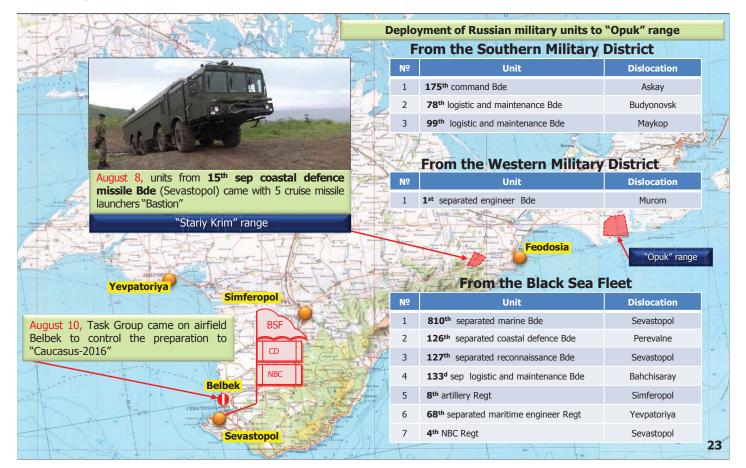

# Preparation to the "Caucasus-2016" Strategic Command-and-Staff Exercise

DEFENCE INTELLIGENCE OF UKRAINE

MINISTRY OF DEFENCE OF UKRAIN

### "Caucasus-2016" Strategic Command-and-Staff Exercise

**Date:** September 5-10, 2016.

<u>Aim:</u> the joint forces preparation to a combat in order to guarantee Russia's military security in South-Western strategic direction.

<u>Participants:</u> Southern Military District (SMD) units, airborne assault forces, long-distance and transportation aviation units.

Area of operation: SMD training ranges, Black and Caspian Seas.

**UKRAINE MINISTRY OF DEFENCE** 

### Preparation to "Caucasus-2016" Strategic Command-and-Staff Exercise

**DEFENCE INTELLIGENCE OF UKRAINE** 

MINISTRY OF DEFENCE OF UKRAINE