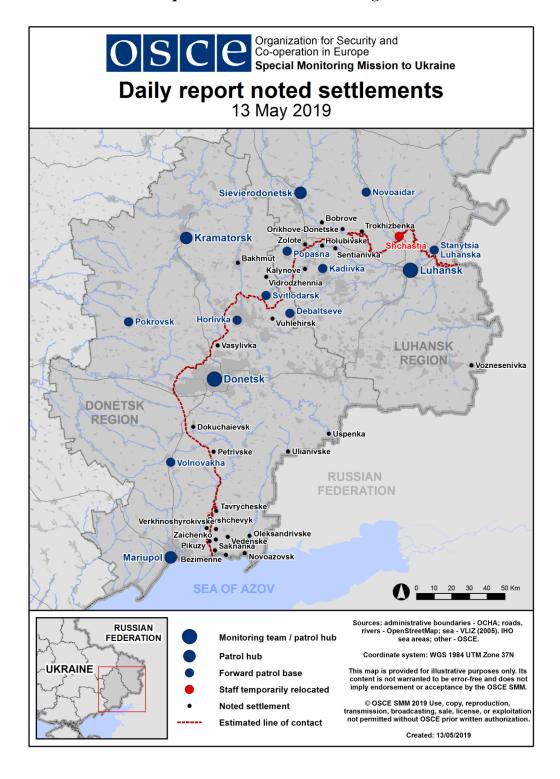

| 6-7km NW   | Heard | 2   | Explosion | Undetermined                                                          | N/K                        | 12-May, 12:18-<br>12:29 |
| (formerly Frunze, non-government-                                                            | 6-7km NW   | Heard | 5   | Shot      |                                                                       | Small<br>arms              | 12-May, 12:18-<br>12:29 |
| controlled, 44km W of Luhansk)                                                               | 6-7km NW   | Heard | 5   | Burst     |                                                                       | HMG                        | 12-May, 12:18-<br>12:29 |

## Map of Donetsk and Luhansk regions<sup>2</sup>



<sup>2</sup> The SMM is deployed to ten locations throughout Ukraine – Kherson, Odessa, Lviv, Ivano-Frankivsk, Kharkiv, Donetsk, Dnipro, Chernivtsi, Luhansk and Kyiv – as per Permanent Council Decision 1117 of 21 March 2014. This map of eastern Ukraine is meant for illustrative purposes and indicates locations mentioned in the report, as well as those where the SMM has offices (monitoring teams, patrol hubs, and forward patrol bases) in Donetsk and Luhansk regions. (In red: forward patrol bases from which SMM staff has temporarily relocated based on recommendations of security experts from participating States as well as SMM security considerations).