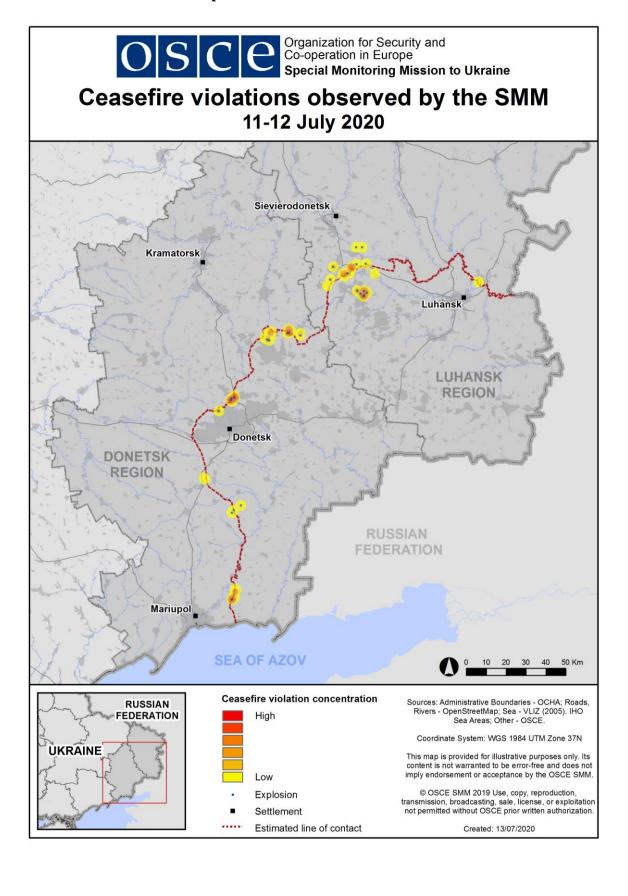

#### Map of recorded ceasefire violations

In Donetsk region, between the evenings of 10 and 11 July, the SMM recorded more ceasefire violations, including, however, fewer explosions (about 17), compared with the previous reporting period (about 55 explosions). The majority of ceasefire violations were recorded at south-westerly directions of the Donetsk Filtration Station (DFS) (15km north of Donetsk), at south-easterly and westerly directions of Svitlodarsk (government-controlled, 57km north-east of Donetsk) and at south-easterly directions of Hnutove (government-controlled, 90km south of Donetsk).

Between the evenings of 11 and 12 July, the Mission recorded fewer ceasefire violations, including, however, more explosions (21), compared with the previous 24 hours. The majority of ceasefire violations were recorded at south-westerly directions of the DFS and at south-easterly directions of Hnutove.

In Luhansk region, between the evenings of 10 and 11 July, the SMM recorded fewer ceasefire violations, including, however, more explosions (16), compared with the <u>previous reporting period</u> (13 explosions). The majority of ceasefire violations were recorded in areas north of Berezivske (non-government-controlled, 53km north-west of Luhansk).

Between the evenings of 11 and 12 July, the Mission recorded more ceasefire violations, including more explosions (about 210), compared with the previous 24 hours. The majority of ceasefire violations, including the majority of explosions, were recorded in areas north-north-east, north-east and north-north-west of Kadiivka (formerly Stakhanov, non-government-controlled, 50km west of Luhansk), including over 170 explosions – some assessed as impacts of artillery rounds and other as outgoing explosions. The SMM also recorded two outgoing explosions, assessed as of probable artillery rounds in areas 1-2km east and west of Bobrove (government-controlled, 56km north-west of Luhansk), and three additional undetermined explosions in areas south-south-east of it.