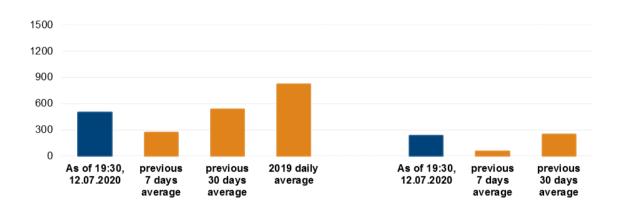

\_

<sup>&</sup>lt;sup>1</sup> Based on information from the Monitoring Teams as of 19:30, 12 July 2020. All times are in Eastern European Summer Time.

-

<sup>&</sup>lt;sup>2</sup> For a complete breakdown of ceasefire violations, please see the annexed table. During the reporting period, the SMM cameras in Krasnohorivka, Petrivske, near Shyrokyne and at the Oktiabr mine were non-operational.

<sup>&</sup>lt;sup>3</sup> Including explosions.

<sup>&</sup>lt;sup>4</sup> Including from unidentified weapons.

#### Map of recorded ceasefire violations

In Donetsk region, between the evenings of 10 and 11 July, the SMM recorded more ceasefire violations, including, however, fewer explosions (about 17), compared with the previous reporting period (about 55 explosions). The majority of ceasefire violations were recorded at south-westerly directions of the Donetsk Filtration Station (DFS) (15km north of Donetsk), at south-easterly and westerly directions of Svitlodarsk (government-controlled, 57km north-east of Donetsk) and at south-easterly directions of Hnutove (government-controlled, 90km south of Donetsk).

Between the evenings of 11 and 12 July, the Mission recorded fewer ceasefire violations, including, however, more explosions (21), compared with the previous 24 hours. The majority of ceasefire violations were recorded at south-westerly directions of the DFS and at south-easterly directions of Hnutove.

In Luhansk region, between the evenings of 10 and 11 July, the SMM recorded fewer ceasefire violations, including, however, more explosions (16), compared with the <u>previous reporting period</u> (13 explosions). The majority of ceasefire violations were recorded in areas north of Berezivske (non-government-controlled, 53km north-west of Luhansk).

Between the evenings of 11 and 12 July, the Mission recorded more ceasefire violations, including more explosions (about 210), compared with the previous 24 hours. The majority of ceasefire violations, including the majority of explosions, were recorded in areas north-north-east, north-east and north-north-west of Kadiivka (formerly Stakhanov, non-government-controlled, 50km west of Luhansk), including over 170 explosions – some assessed as impacts of artillery rounds and other as outgoing explosions. The SMM also recorded two outgoing explosions, assessed as of probable artillery rounds in areas 1-2km east and west of Bobrove (government-controlled, 56km north-west of Luhansk), and three additional undetermined explosions in areas south-south-east of it.