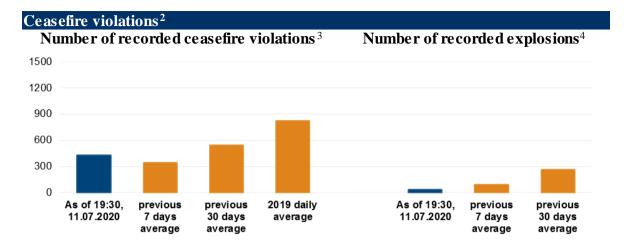

\_

<sup>&</sup>lt;sup>1</sup> Based on information from the Monitoring Teams as of 19:30, 12 July 2020. All times are in Eastern European Summer Time.

-

<sup>&</sup>lt;sup>2</sup> For a complete breakdown of ceasefire violations, please see the annexed table. During the reporting period, the SMM cameras in Krasnohorivka, Petrivske, near Shyrokyne and at the Oktiabr mine were non-operational.

<sup>&</sup>lt;sup>3</sup> Including explosions.

<sup>&</sup>lt;sup>4</sup> Including from unidentified weapons.

#### Map of recorded ceasefire violations

In Donetsk region, between the evenings of 10 and 11 July, the SMM recorded more ceasefire violations, including, however, fewer explosions (about 17), compared with the previous reporting period (about 55 explosions). The majority of ceasefire violations were recorded at south-westerly directions of the Donetsk Filtration Station (DFS) (15km north of Donetsk), at south-easterly and westerly directions of Svitlodarsk (government-controlled, 57km north-east of Donetsk) and at south-easterly directions of Hnutove (government-controlled, 90km south of Donetsk).

Between the evenings of 11 and 12 July, the Mission recorded fewer ceasefire violations, including, however, more explosions (21), compared with the previous 24 hours. The majority of ceasefire violations were recorded at south-westerly directions of the DFS and at south-easterly directions of Hnutove.

In Luhansk region, between the evenings of 10 and 11 July, the SMM recorded fewer ceasefire violations, including, however, more explosions (16), compared with the <u>previous reporting period</u> (13 explosions). The majority of ceasefire violations were recorded in areas north of Berezivske (non-government-controlled, 53km north-west of Luhansk).

Between the evenings of 11 and 12 July, the Mission recorded more ceasefire violations, including more explosions (about 210), compared with the previous 24 hours. The majority of ceasefire violations, including the majority of explosions, were recorded in areas north-north-east, north-east and north-north-west of Kadiivka (formerly Stakhanov, non-government-controlled, 50km west of Luhansk), including over 170 explosions – some assessed as impacts of artillery rounds and other as outgoing explosions. The SMM also recorded two outgoing explosions, assessed as of probable artillery rounds in areas 1-2km east and west of Bobrove (government-controlled, 56km north-west of Luhansk), and three additional undetermined explosions in areas south-south-east of it.