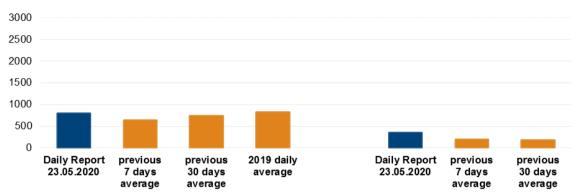

# Number of recorded ceasefire violations<sup>3</sup> Number of recorded explosions<sup>4</sup>

 $^2$  For a complete breakdown of ceasefire violations, please see the annexed table. During the reporting period, the SMM camera in Petrivske was not operational.

<sup>&</sup>lt;sup>3</sup> Including explosions.

<sup>&</sup>lt;sup>4</sup> Including from unidentified weapons.