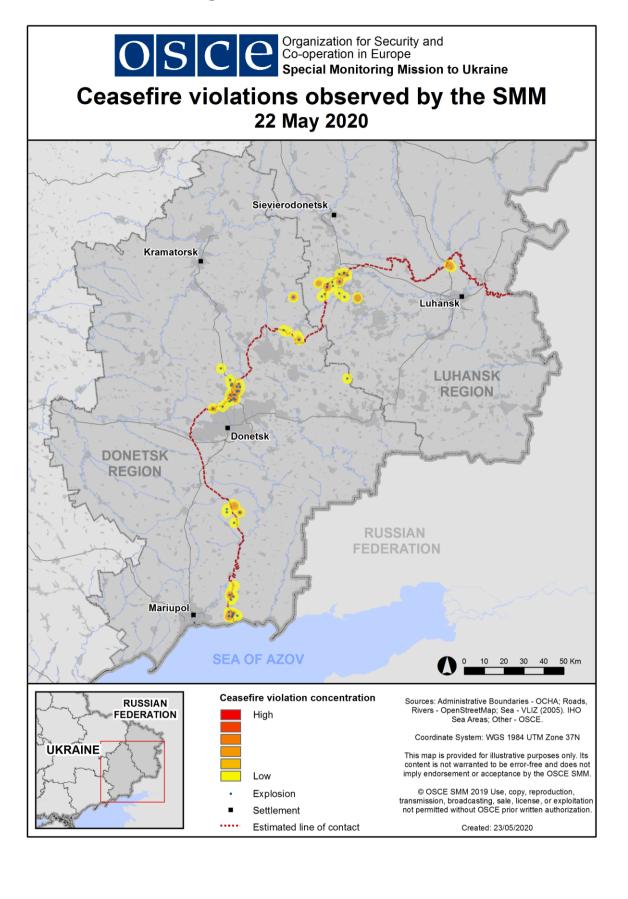

#### Map of recorded ceasefire violations

In Donetsk region, the SMM recorded more ceasefire violations, including more explosions (about 220), compared with the <u>previous reporting period</u> (about 65 explosions). The majority of ceasefire violations were recorded in areas north and north-east of Shyrokyne (government-controlled, 100km south of Donetsk), at northerly and westerly directions of Yasynuvata (non-government-controlled, 16km north-east of Donetsk), and in areas south-east of the disengagement area near Petrivske (non-government-controlled, 41km south of Donetsk) (see below).

In Luhansk region, the SMM recorded more ceasefire violations, including more explosions (about 125), compared with the <u>previous reporting period</u> (about 50 explosions). The majority of ceasefire violations were recorded in areas east and north-east of Vesela Hora (non-government-controlled, 16km north of Luhansk), south-west of Pervomaisk (non-government-controlled, 58km west of Luhansk), and close to the disengagement area near Zolote (government-controlled, 60km west of Luhansk), including about 40 explosions near the area's southern edge (see below).