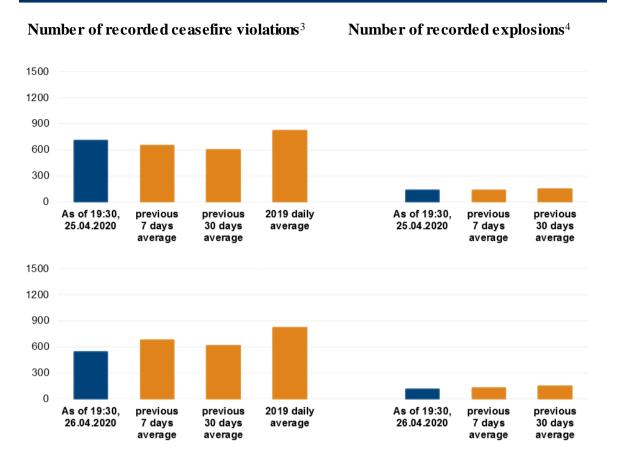

### Map of recorded ceasefire violations

In Donetsk region, between the evenings of 24 and 25 April, the SMM recorded more ceasefire violations, including more explosions (about 110), compared with the <u>previous reporting period</u> (about 70 explosions). Almost half of all ceasefire violations, including the majority of explosions, were recorded at southerly directions of Svitlodarsk (government-controlled, 57km north-east of Donetsk), in areas north of Shyrokyne (government-controlled, 100km south of Donetsk) as well as at southerly and northerly directions of the Donetsk Filtration Station (DFS) (15km north of Donetsk) (see below).

Between the evenings of 25 and 26 April, the Mission recorded fewer ceasefire violations, including, however, a similar number of explosions (about 110), compared with the previous 24 hours. The majority of ceasefire violations were recorded in areas north-west of Holmivskyi (non-government-controlled, 49km north-east of Donetsk), north and north-east of Shyrokyne, as well as inside and near the disengagement area near Petrivske (non-government-controlled, 41km south of Donetsk) (see below).

In Luhansk region, between the evenings of 24 and 25 April, the SMM recorded fewer ceasefire violations, including fewer explosions (about 25), compared with the <u>previous reporting period</u> (about 90 explosions). The majority of ceasefire violations, including the majority of explosions, were recorded in areas north-east, east and west of the disengagement area near Zolote (government-controlled, 60km west of Luhansk) (see below).

Between the evenings of 25 and 26 April, the SMM recorded fewer ceasefire violations, including fewer explosions (five explosions) compared with the previous 24 hours. The majority of ceasefire violations were recorded in areas north-east and south-west of the disengagement area near Zolote (see below).