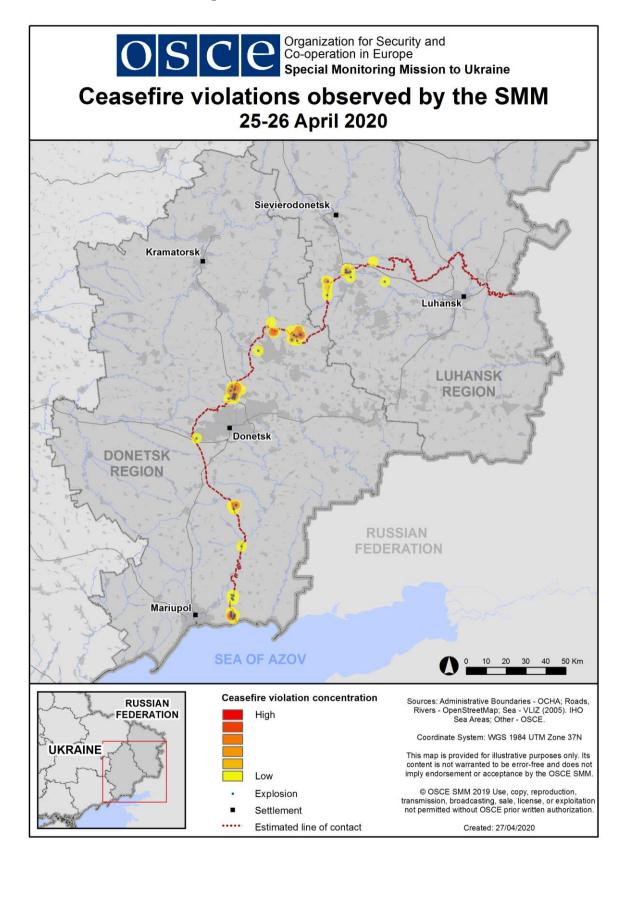

### Map of recorded ceasefire violations

In Donetsk region, between the evenings of 24 and 25 April, the SMM recorded more ceasefire violations, including more explosions (about 110), compared with the <u>previous reporting period</u> (about 70 explosions). Almost half of all ceasefire violations, including the majority of explosions, were recorded at southerly directions of Svitlodarsk (government-controlled, 57km north-east of Donetsk), in areas north of Shyrokyne (government-controlled, 100km south of Donetsk) as well as at southerly and northerly directions of the Donetsk Filtration Station (DFS) (15km north of Donetsk) (see below).

Between the evenings of 25 and 26 April, the Mission recorded fewer ceasefire violations, including, however, a similar number of explosions (about 110), compared with the previous 24 hours. The majority of ceasefire violations were recorded in areas north-west of Holmivskyi (non-government-controlled, 49km north-east of Donetsk), north and north-east of Shyrokyne, as well as inside and near the disengagement area near Petrivske (non-government-controlled, 41km south of Donetsk) (see below).

In Luhansk region, between the evenings of 24 and 25 April, the SMM recorded fewer ceasefire violations, including fewer explosions (about 25), compared with the <u>previous reporting period</u> (about 90 explosions). The majority of ceasefire violations, including the majority of explosions, were recorded in areas north-east, east and west of the disengagement area near Zolote (government-controlled, 60km west of Luhansk) (see below).

Between the evenings of 25 and 26 April, the SMM recorded fewer ceasefire violations, including fewer explosions (five explosions) compared with the previous 24 hours. The majority of ceasefire violations were recorded in areas north-east and south-west of the disengagement area near Zolote (see below).