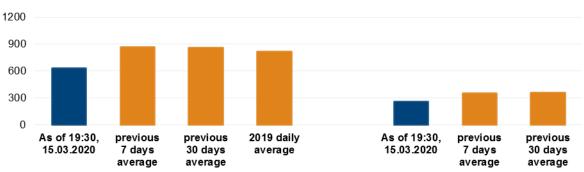

Map of recorded ceasefire violations

In Donetsk region, between the evenings of 13 and 14 March, the SMM recorded fewer ceasefire violations, including fewer explosions (about 200), compared with <u>the previous</u> reporting period (about 370 explosions). The majority of the ceasefire violations were recorded at northerly directions of Shyrokyne (government-controlled, 100km south of Donetsk), as well as at northerly, south-easterly and westerly directions of Horlivka (non-government-controlled, 39km north-east of Donetsk).

Between the evenings of 14 and 15 March, the SMM recorded fewer ceasefire violations, including fewer explosions (about 175), compared with the previous 24 hours. The majority of ceasefire violations were recorded in areas north of Shyrokyne, as well as inside and close to the disengagement area near Petrivske (non-government-controlled, 41km south of Donetsk) (see below).

In Luhansk region, between the evenings of 13 and 14 March, the SMM recorded more ceasefire violations, including more explosions (about 80), compared with <u>the previous</u> reporting period (39 explosions). The majority of the ceasefire violations, including the majority of the explosions, were recorded in areas south-east and east of Popasna (government-controlled, 69km west of Luhansk).

Between the evenings of 14 and 15 March, the SMM recorded fewer ceasefire violations, including, however, more explosions (about 90), compared with the previous 24 hours. The majority of ceasefire violations were recorded in areas north of Kadiivka (formerly Stakhanov, non-government-controlled, 50km west of Luhansk) and south-west of Kriakivka (government-controlled, 38km north-west of Luhansk).