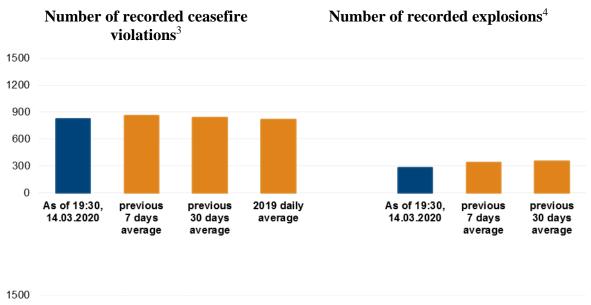

Map of recorded ceasefire violations

In Donetsk region, between the evenings of 13 and 14 March, the SMM recorded fewer ceasefire violations, including fewer explosions (about 200), compared with <u>the previous</u> reporting period (about 370 explosions). The majority of the ceasefire violations were recorded at northerly directions of Shyrokyne (government-controlled, 100km south of Donetsk), as well as at northerly, south-easterly and westerly directions of Horlivka (non-government-controlled, 39km north-east of Donetsk).

Between the evenings of 14 and 15 March, the SMM recorded fewer ceasefire violations, including fewer explosions (about 175), compared with the previous 24 hours. The majority of ceasefire violations were recorded in areas north of Shyrokyne, as well as inside and close to the disengagement area near Petrivske (non-government-controlled, 41km south of Donetsk) (see below).

In Luhansk region, between the evenings of 13 and 14 March, the SMM recorded more ceasefire violations, including more explosions (about 80), compared with <u>the previous</u> reporting period (39 explosions). The majority of the ceasefire violations, including the majority of the explosions, were recorded in areas south-east and east of Popasna (government-controlled, 69km west of Luhansk).

Between the evenings of 14 and 15 March, the SMM recorded fewer ceasefire violations, including, however, more explosions (about 90), compared with the previous 24 hours. The majority of ceasefire violations were recorded in areas north of Kadiivka (formerly Stakhanov, non-government-controlled, 50km west of Luhansk) and south-west of Kriakivka (government-controlled, 38km north-west of Luhansk).