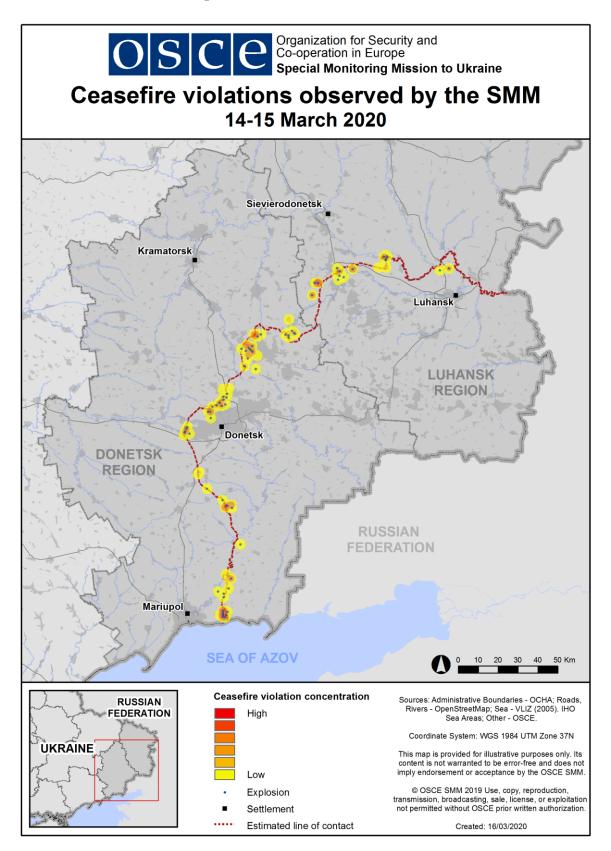

Map of recorded ceasefire violations

In Donetsk region, between the evenings of 13 and 14 March, the SMM recorded fewer ceasefire violations, including fewer explosions (about 200), compared with <u>the previous</u> reporting period (about 370 explosions). The majority of the ceasefire violations were recorded at northerly directions of Shyrokyne (government-controlled, 100km south of Donetsk), as well as at northerly, south-easterly and westerly directions of Horlivka (non-government-controlled, 39km north-east of Donetsk).

Between the evenings of 14 and 15 March, the SMM recorded fewer ceasefire violations, including fewer explosions (about 175), compared with the previous 24 hours. The majority of ceasefire violations were recorded in areas north of Shyrokyne, as well as inside and close to the disengagement area near Petrivske (non-government-controlled, 41km south of Donetsk) (see below).

In Luhansk region, between the evenings of 13 and 14 March, the SMM recorded more ceasefire violations, including more explosions (about 80), compared with <u>the previous</u> reporting period (39 explosions). The majority of the ceasefire violations, including the majority of the explosions, were recorded in areas south-east and east of Popasna (government-controlled, 69km west of Luhansk).

Between the evenings of 14 and 15 March, the SMM recorded fewer ceasefire violations, including, however, more explosions (about 90), compared with the previous 24 hours. The majority of ceasefire violations were recorded in areas north of Kadiivka (formerly Stakhanov, non-government-controlled, 50km west of Luhansk) and south-west of Kriakivka (government-controlled, 38km north-west of Luhansk).