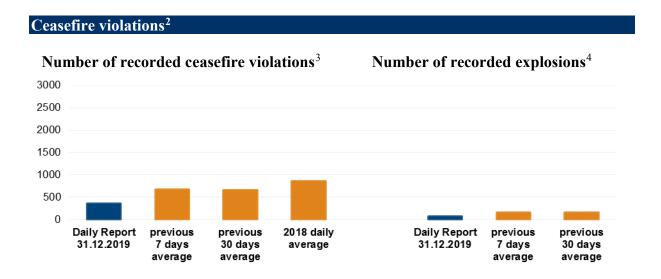

<sup>&</sup>lt;sup>2</sup> For a complete breakdown of ceasefire violations, please see the annexed table. During the reporting period, the SMM camera in the parking lot south of the Stanytsia Luhanska bridge was not operational.

<sup>&</sup>lt;sup>3</sup> Including explosions.

<sup>&</sup>lt;sup>4</sup> Including from unidentified weapons.

#### Map of recorded ceasefire violations

In Donetsk region, the SMM recorded more ceasefire violations, including more explosions (40), compared with the <u>previous 24 hours</u> (20 explosions). The majority of ceasefire violations were recorded in southerly directions of the Donetsk Filtration Station (DFS) (15km north of Donetsk), including four undetermined explosions and four projectiles in flight at a range of 200m-1km south and south-south-east.

In Luhansk region, the SMM recorded more ceasefire violations, including more explosions (about 40), compared with the <u>previous 24 hours</u> (two explosions). All of the ceasefire violations were recorded at south-westerly directions of Kriakivka (government-controlled, 38km north-west of Luhansk) and in areas north of Pervomaisk (non-government-controlled, 58km west of Luhansk).