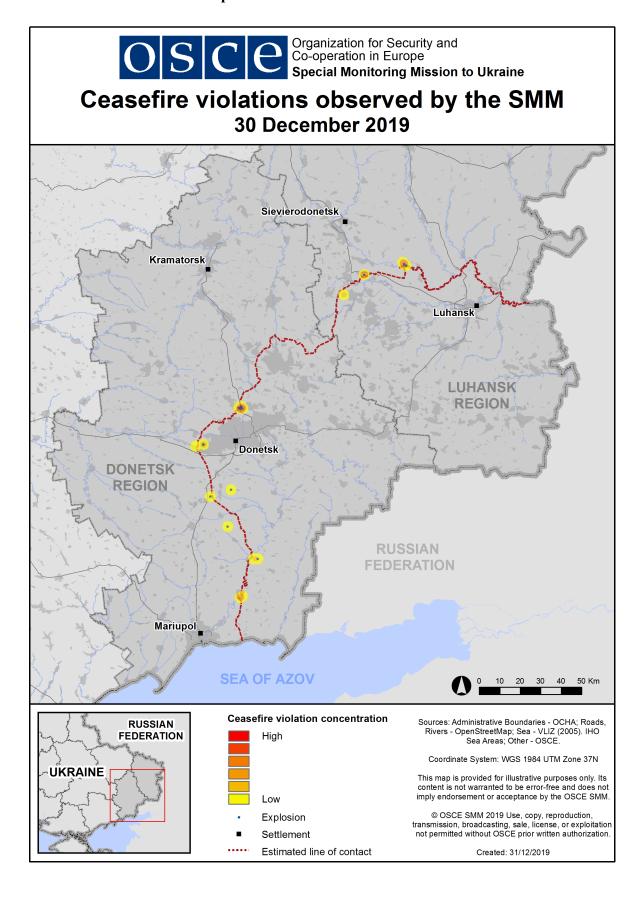

#### Map of recorded ceasefire violations

In Donetsk region, the SMM recorded more ceasefire violations, including more explosions (40), compared with the <u>previous 24 hours</u> (20 explosions). The majority of ceasefire violations were recorded in southerly directions of the Donetsk Filtration Station (DFS) (15km north of Donetsk), including four undetermined explosions and four projectiles in flight at a range of 200m-1km south and south-south-east.

In Luhansk region, the SMM recorded more ceasefire violations, including more explosions (about 40), compared with the <u>previous 24 hours</u> (two explosions). All of the ceasefire violations were recorded at south-westerly directions of Kriakivka (government-controlled, 38km north-west of Luhansk) and in areas north of Pervomaisk (non-government-controlled, 58km west of Luhansk).