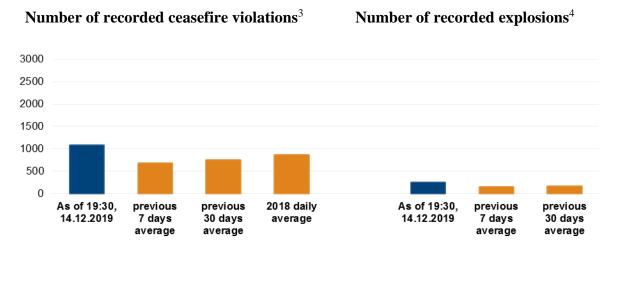

### **Ceasefire violations**<sup>2</sup>

#### 3000 2500 2000 1500 1000 500 0 previous previous previous previous As of 19:30, 2018 daily As of 19:30, 15.12.2019 7 days 30 days average 15.12.2019 7 days 30 days average average average average

<sup>&</sup>lt;sup>2</sup> For a complete breakdown of ceasefire violations, please see the annexed table.

<sup>&</sup>lt;sup>3</sup> Including explosions.

<sup>&</sup>lt;sup>4</sup> Including from unidentified weapons.

### Map of recorded ceasefire violations

- 3 -

In Donetsk region, between the evenings of 13 and 14 December, the SMM recorded fewer ceasefire violations, however, more explosions (about 245), compared with the <u>previous</u> reporting period (about 230 explosions). About two thirds of the ceasefire violations, including the majority of explosions, were recorded at night-time at south-easterly directions of Svitlodarsk (government-controlled, 57km north-east of Donetsk) and at easterly and southerly directions of Chermalyk (government-controlled, 77km south of Donetsk).

Between the evenings of 14 and 15 December, the Mission recorded fewer ceasefire violations, including fewer explosions (190), compared with the previous 24 hours. About two thirds of the ceasefire violations, including almost all explosions, were recorded in areas south-east, and south-west of Svitlodarsk.

In Luhansk region, between the evenings of 13 and 14 December, the Mission recorded more ceasefire violations, including four explosions compared with the <u>previous reporting period</u> when the SMM recorded an undetermined explosion. The majority of ceasefire violations, including almost all explosions were recorded in areas south-west of Kriakivka (government-controlled, 38km north-west of Luhansk).

Between the evenings of 14 and 15 December, the SMM recorded two shots of small-arms fire at south-easterly directions of Zolote-4/Rodina (government-controlled, 59km west of Luhansk) and no explosions, compared with the previous 24 hours.