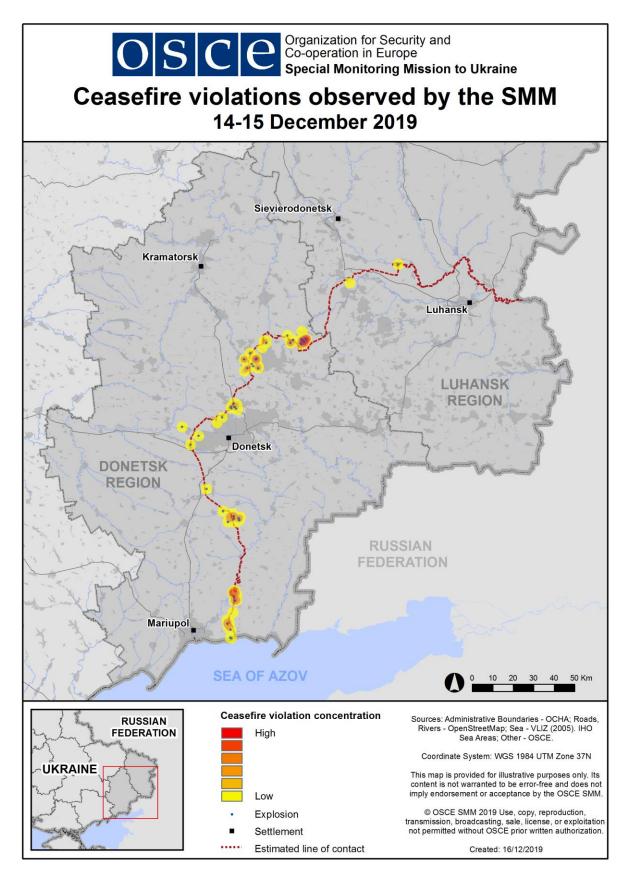

### Map of recorded ceasefire violations

- 3 -

In Donetsk region, between the evenings of 13 and 14 December, the SMM recorded fewer ceasefire violations, however, more explosions (about 245), compared with the <u>previous</u> reporting period (about 230 explosions). About two thirds of the ceasefire violations, including the majority of explosions, were recorded at night-time at south-easterly directions of Svitlodarsk (government-controlled, 57km north-east of Donetsk) and at easterly and southerly directions of Chermalyk (government-controlled, 77km south of Donetsk).

Between the evenings of 14 and 15 December, the Mission recorded fewer ceasefire violations, including fewer explosions (190), compared with the previous 24 hours. About two thirds of the ceasefire violations, including almost all explosions, were recorded in areas south-east, and south-west of Svitlodarsk.

In Luhansk region, between the evenings of 13 and 14 December, the Mission recorded more ceasefire violations, including four explosions compared with the <u>previous reporting period</u> when the SMM recorded an undetermined explosion. The majority of ceasefire violations, including almost all explosions were recorded in areas south-west of Kriakivka (government-controlled, 38km north-west of Luhansk).

Between the evenings of 14 and 15 December, the SMM recorded two shots of small-arms fire at south-easterly directions of Zolote-4/Rodina (government-controlled, 59km west of Luhansk) and no explosions, compared with the previous 24 hours.