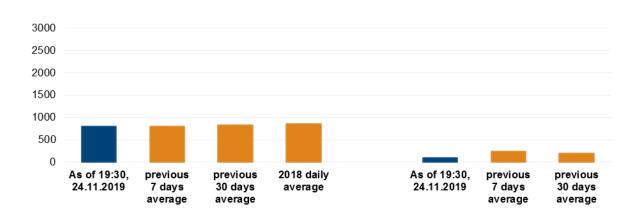

#### Map of recorded ceasefire violations

In Donetsk region, between the evenings of 22 and 23 November, the SMM recorded fewer ceasefire violations, including fewer explosions (about 45), compared with the <u>previous reporting period</u> (about 90 explosions). The majority of the ceasefire violations were recorded in areas north and north-north-east of Shyrokyne (government-controlled, 100km south of Donetsk) and in areas east-south-east and south-east of Hnutove (government-controlled, 90km south of Donetsk).

Between the evenings of 23 and 24 November, the Mission recorded more ceasefire violations, including more explosions (about 80), compared with the previous 24 hours. The majority of the ceasefire violations, including the majority of explosions, were recorded in areas south-east and east-south-east of Svitlodarsk (government-controlled, 57km north-east of Donetsk), in areas north and north-north-east of Shyrokyne and in areas south and south-south-west of the Donetsk Filtration Station (DFS) (15km north of Donetsk), including about 20 ceasefire violations about 300-600m from the DFS.

In Luhansk region, between the evenings of 22 and 23 November, the SMM recorded no ceasefire violations. In the <u>previous reporting period</u>, it had recorded ceasefire violations, including 40 explosions.

Between the evenings of 23 and 24 November, the Mission recorded more ceasefire violations, including five explosions, compared with the previous 24 hours. All the ceasefire violations were recorded in areas south and south-south-east of Popasna (government-controlled, 69km west of Luhansk).