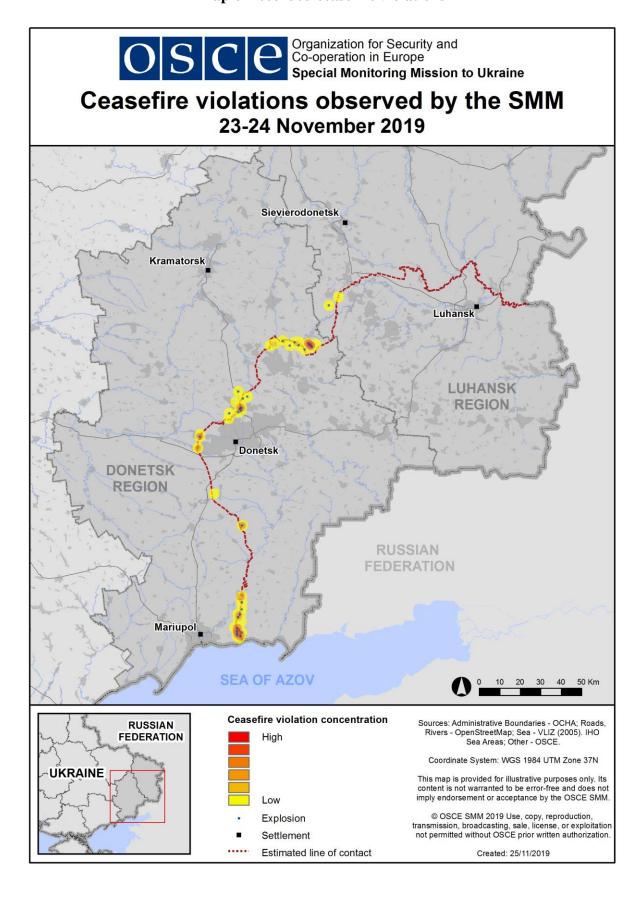

#### Map of recorded ceasefire violations

In Donetsk region, between the evenings of 22 and 23 November, the SMM recorded fewer ceasefire violations, including fewer explosions (about 45), compared with the <u>previous reporting period</u> (about 90 explosions). The majority of the ceasefire violations were recorded in areas north and north-north-east of Shyrokyne (government-controlled, 100km south of Donetsk) and in areas east-south-east and south-east of Hnutove (government-controlled, 90km south of Donetsk).

Between the evenings of 23 and 24 November, the Mission recorded more ceasefire violations, including more explosions (about 80), compared with the previous 24 hours. The majority of the ceasefire violations, including the majority of explosions, were recorded in areas south-east and east-south-east of Svitlodarsk (government-controlled, 57km north-east of Donetsk), in areas north and north-north-east of Shyrokyne and in areas south and south-south-west of the Donetsk Filtration Station (DFS) (15km north of Donetsk), including about 20 ceasefire violations about 300-600m from the DFS.

In Luhansk region, between the evenings of 22 and 23 November, the SMM recorded no ceasefire violations. In the <u>previous reporting period</u>, it had recorded ceasefire violations, including 40 explosions.

Between the evenings of 23 and 24 November, the Mission recorded more ceasefire violations, including five explosions, compared with the previous 24 hours. All the ceasefire violations were recorded in areas south and south-south-east of Popasna (government-controlled, 69km west of Luhansk).