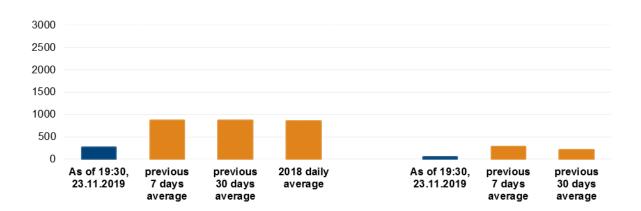

#### Map of recorded ceasefire violations

In Donetsk region, between the evenings of 22 and 23 November, the SMM recorded fewer ceasefire violations, including fewer explosions (about 45), compared with the <u>previous reporting period</u> (about 90 explosions). The majority of the ceasefire violations were recorded in areas north and north-north-east of Shyrokyne (government-controlled, 100km south of Donetsk) and in areas east-south-east and south-east of Hnutove (government-controlled, 90km south of Donetsk).

Between the evenings of 23 and 24 November, the Mission recorded more ceasefire violations, including more explosions (about 80), compared with the previous 24 hours. The majority of the ceasefire violations, including the majority of explosions, were recorded in areas south-east and east-south-east of Svitlodarsk (government-controlled, 57km north-east of Donetsk), in areas north and north-north-east of Shyrokyne and in areas south and south-south-west of the Donetsk Filtration Station (DFS) (15km north of Donetsk), including about 20 ceasefire violations about 300-600m from the DFS.

In Luhansk region, between the evenings of 22 and 23 November, the SMM recorded no ceasefire violations. In the <u>previous reporting period</u>, it had recorded ceasefire violations, including 40 explosions.

Between the evenings of 23 and 24 November, the Mission recorded more ceasefire violations, including five explosions, compared with the previous 24 hours. All the ceasefire violations were recorded in areas south and south-south-east of Popasna (government-controlled, 69km west of Luhansk).