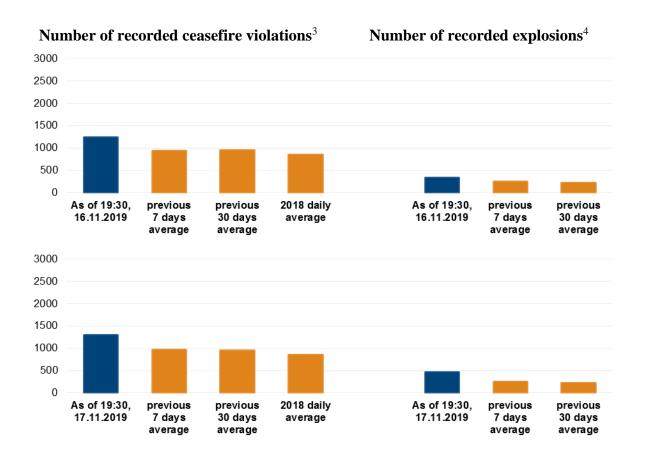

# Ceasefire violations observed by the SMM 16-17 November 2019

In Donetsk region, between the evenings of 15 and 16 November, the SMM recorded more ceasefire violations, including more explosions (180), compared with the <u>previous reporting period</u> (about 95 explosions). The majority of the ceasefire violations were recorded in areas south-east and south-south-east of Svitlodarsk (government-controlled, 57km north-east of Donetsk), including the majority of explosions, at easterly directions of Hnutove (government-controlled, 90km south of Donetsk) and in areas south-east and south of Kamianka (government-controlled, 20km north of Donetsk).

Between the evenings of 16 and 17 November, the Mission recorded more ceasefire violations, including more explosions (about 290), compared with the previous 24 hours. The majority of the ceasefire violations were recorded in areas south-east of Chermalyk (government-controlled 77km south of Donetsk), at easterly directions of Hnutove and at southerly directions of Svitlodarsk. The SMM camera at the Donetsk Filtration Station (DFS) (15km north of Donetsk) recorded 35 undetermined explosions and 12 projectiles at an assessed range of 0.7-2km at southerly directions of the DFS.

In Luhansk region, between the evenings of 15 and 16 November, the SMM recorded fewer ceasefire violations, including fewer explosions (90), compared with the <u>previous reporting period</u> (about 100 explosions). The majority of the ceasefire violations were recorded in areas north-east and south-east of Popasna (government-controlled, 69km west of Luhansk) and in areas south-south-west of Kriakivka (government-controlled, 38km north-west of Luhansk), where the majority of explosions were recorded.

Between the evenings of 16 and 17 November, the Mission recorded fewer ceasefire violations, however, more explosions (about 180), compared with the previous 24 hours. The majority of the ceasefire violations, including the majority of explosions, were recorded in areas south of Kalynove-Borshchuvate (non-government-controlled, 61km west of Luhansk) and at southeasterly directions of Popasna.