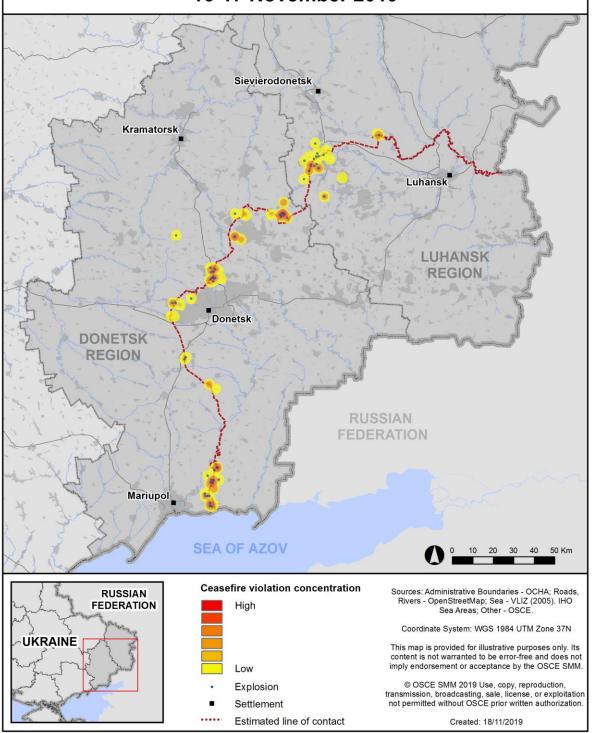

#### Map of recorded ceasefire violations

<sup>3</sup> Including explosions.

<sup>&</sup>lt;sup>4</sup> Including from unidentified weapons.

# Ceasefire violations observed by the SMM 16-17 November 2019

In Donetsk region, between the evenings of 15 and 16 November, the SMM recorded more ceasefire violations, including more explosions (180), compared with the <u>previous reporting period</u> (about 95 explosions). The majority of the ceasefire violations were recorded in areas south-east and south-south-east of Svitlodarsk (government-controlled, 57km north-east of Donetsk), including the majority of explosions, at easterly directions of Hnutove (government-controlled, 90km south of Donetsk) and in areas south-east and south of Kamianka (government-controlled, 20km north of Donetsk).

Between the evenings of 16 and 17 November, the Mission recorded more ceasefire violations, including more explosions (about 290), compared with the previous 24 hours. The majority of the ceasefire violations were recorded in areas south-east of Chermalyk (government-controlled 77km south of Donetsk), at easterly directions of Hnutove and at southerly directions of Svitlodarsk. The SMM camera at the Donetsk Filtration Station (DFS) (15km north of Donetsk) recorded 35 undetermined explosions and 12 projectiles at an assessed range of 0.7-2km at southerly directions of the DFS.

In Luhansk region, between the evenings of 15 and 16 November, the SMM recorded fewer ceasefire violations, including fewer explosions (90), compared with the <u>previous reporting period</u> (about 100 explosions). The majority of the ceasefire violations were recorded in areas north-east and south-east of Popasna (government-controlled, 69km west of Luhansk) and in areas south-south-west of Kriakivka (government-controlled, 38km north-west of Luhansk), where the majority of explosions were recorded.

Between the evenings of 16 and 17 November, the Mission recorded fewer ceasefire violations, however, more explosions (about 180), compared with the previous 24 hours. The majority of the ceasefire violations, including the majority of explosions, were recorded in areas south of Kalynove-Borshchuvate (non-government-controlled, 61km west of Luhansk) and at southeasterly directions of Popasna.