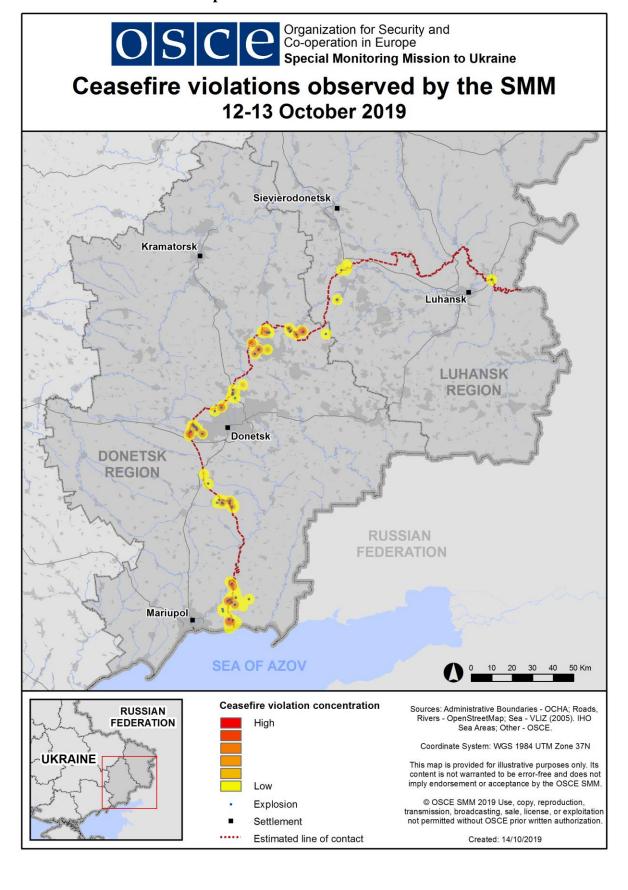

#### Map of recorded ceasefire violations

In Donetsk region, between the evenings of 11 and 12 October, the SMM recorded fewer ceasefire violations, however more explosions (about 250), compared with the <u>previous reporting period</u> (about 150 explosions). The majority of ceasefire violations were recorded north and in north-easterly directions of Shyrokyne (government-controlled, 100km south of Donetsk), at southerly directions of Svitlodarsk (government-controlled, 57km north-east of Donetsk) and in areas south and south-south-east of Pyshchevyk (government-controlled, 84km south of Donetsk).

Between the evenings of 12 and 13 October, the SMM recorded fewer ceasefire violations, including fewer explosions (76), compared with the previous 24 hours. The majority of ceasefire violations were recorded north-north-east of Marinka (government-controlled, 23km south-west of Donetsk), and in areas north-west and north-east of Horlivka (non-government-controlled, 39km north-east of Donetsk).

In Luhansk region, between the evenings of 11 and 12 October, the SMM recorded more ceasefire violations, including one explosion, compared with the <u>previous reporting period</u> (zero ceasefire violations). All ceasefire violations were recorded west of Kalynove (non-government-controlled, 60km west of Luhansk).

Between the evenings of 12 and 13 October, the SMM recorded fewer ceasefire violations and the same number of explosions (one), compared with the previous 24 hours. The majority of ceasefire violations were recorded east-north-east, east, east-south-east, and south-east of Zolote (government-controlled, 60km west of Luhansk).