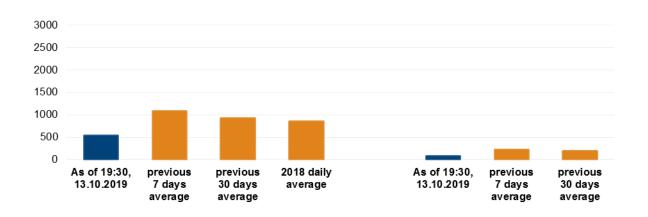

In Luhansk region, between the evenings of 11 and 12 October, the SMM recorded more ceasefire violations, including one explosion, compared with the <u>previous reporting period</u> (zero ceasefire violations). All ceasefire violations were recorded west of Kalynove (non-government-controlled, 60km west of Luhansk).

Between the evenings of 12 and 13 October, the SMM recorded fewer ceasefire violations and the same number of explosions (one), compared with the previous 24 hours. The majority of ceasefire violations were recorded east-north-east, east, east-south-east, and south-east of Zolote (government-controlled, 60km west of Luhansk).