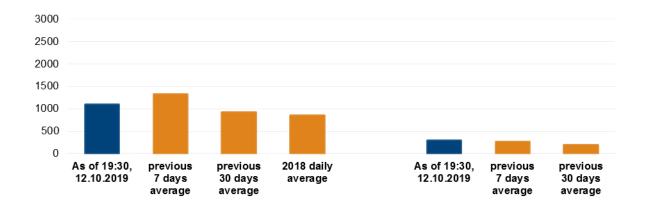

#### Map of recorded ceasefire violations

In Donetsk region, between the evenings of 11 and 12 October, the SMM recorded fewer ceasefire violations, however more explosions (about 250), compared with the <u>previous reporting period</u> (about 150 explosions). The majority of ceasefire violations were recorded north and in north-easterly directions of Shyrokyne (government-controlled, 100km south of Donetsk), at southerly directions of Svitlodarsk (government-controlled, 57km north-east of Donetsk) and in areas south and south-south-east of Pyshchevyk (government-controlled, 84km south of Donetsk).

Between the evenings of 12 and 13 October, the SMM recorded fewer ceasefire violations, including fewer explosions (76), compared with the previous 24 hours. The majority of ceasefire violations were recorded north-north-east of Marinka (government-controlled, 23km south-west of Donetsk), and in areas north-west and north-east of Horlivka (non-government-controlled, 39km north-east of Donetsk).