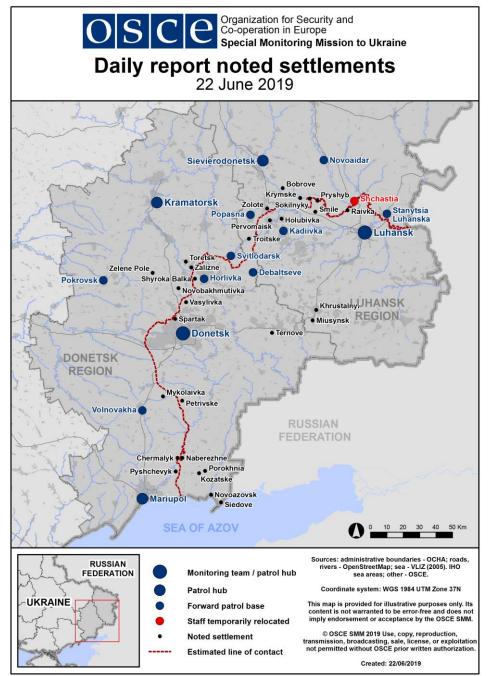

## Table of ceasefire violations as of 21 June 2019<sup>1</sup>

| SMM camera   Camera | SMM position | Event location | Means    | No. | Observation  | Description  | Weapon | Date, time    |
|------------------------------------------------------------------------------------------------------------------------------------------------------------------------------------------------------------------------------------------------------------------------------------------------------------------------------------------------------------------------------------------------------------------------------------------------------------------------------------------------------------------------------------------------------------------------------------------------------------------------------------------------------------------------------------------------------------------------------------------------------------------------------------------------------------------------------------------------------------------------------------------------------------------------------------------------------------------------------------------------------------------------------------------------------------------------------------------------------------------------------------------------------------------------------------------------------------------------------------------------------------------------------------------------------------------------------------------------------------------------------------------------------------------------------------------------------------------------------------------------------------------------------------------------------------------------------------------------------------------------------------------------------------------------------------------------------------------------------------------------------------------------------------------------------------------------------------------------------------------------------------------------------------------------------------------------------------------------------------------------------------------------------------------------------------------------------------------------------------------------------|--------------|----------------|----------|-----|--------------|--------------|--------|---------------|
| Government-controlled, 31km NE of Muriupol)                                                                                                                                                                                                                                                                                                                                                                                                                                                                                                                                                                                                                                                                                                                                                                                                                                                                                                                                                                                                                                                                                                                                                                                                                                                                                                                                                                                                                                                                                                                                                                                                                                                                                                                                                                                                                                                                                                                                                                                                                                                                                  |              | 1-2km SE       | Recorded | 15  | Explosion    | Undetermined |        |               |
| Government-controlled, 31km NE of Muriupol)                                                                                                                                                                                                                                                                                                                                                                                                                                                                                                                                                                                                                                                                                                                                                                                                                                                                                                                                                                                                                                                                                                                                                                                                                                                                                                                                                                                                                                                                                                                                                                                                                                                                                                                                                                                                                                                                                                                                                                                                                                                                                  | in Chermalyk | 2-4km SE       | Recorded | 30  | •            | Undetermined | N/K    | 20-Jun, 20:43 |
| Stkm NE of   Recorded   1   Projectile   NW to SE   N/K   20-Jun, 20:43                                                                                                                                                                                                                                                                                                                                                                                                                                                                                                                                                                                                                                                                                                                                                                                                                                                                                                                                                                                                                                                                                                                                                                                                                                                                                                                                                                                                                                                                                                                                                                                                                                                                                                                                                                                                                                                                                                                                                                                                                                                      | (government- |                |          | 1   | •            | Undetermined |        |               |
| Stkm NE of Mariupol)                                                                                                                                                                                                                                                                                                                                                                                                                                                                                                                                                                                                                                                                                                                                                                                                                                                                                                                                                                                                                                                                                                                                                                                                                                                                                                                                                                                                                                                                                                                                                                                                                                                                                                                                                                                                                                                                                                                                                                                                                                                                                                         | controlled,  | 2-4km SE       | Recorded | 1   | Projectile   | NW to SE     | N/K    |               |
| Mariupol)   2-4km S   Recorded   46   Projectile   WNW to ESE   N/K   20-Jun, 20:44    -2-4km S   Recorded   3   Explosion   Undetermined   N/K   20-Jun, 20:45    -2-4km SE   Recorded   1   Projectile   WSW to ENE   N/K   20-Jun, 20:45    -2-4km SE   Recorded   1   Projectile   WSW to ENE   N/K   20-Jun, 21:08    -2-4km SE   Recorded   1   Projectile   WSW to ENE   N/K   20-Jun, 21:10    -2-4km SE   Recorded   1   Projectile   WSW to ENE   N/K   20-Jun, 21:11    -2-4km SE   Recorded   1   Projectile   WSW to ENE   N/K   20-Jun, 21:11    -2-4km SE   Recorded   1   Projectile   WSW to ENE   N/K   20-Jun, 21:12    -2-4km SE   Recorded   1   Projectile   WSW to ENE   N/K   20-Jun, 21:12    -2-4km SE   Recorded   1   Projectile   WSW to ENE   N/K   20-Jun, 21:13    -2-4km SE   Recorded   2   Projectile   NW to SE   N/K   20-Jun, 21:13    -2-4km SE   Recorded   1   Projectile   NW to SE   N/K   20-Jun, 21:13    -2-4km SE   Recorded   1   Projectile   NW to SE   N/K   20-Jun, 21:22    -2-4km SE   Recorded   1   Projectile   SW to NE   N/K   20-Jun, 21:22    -2-4km SE   Recorded   1   Projectile   SSE to NNW   N/K   20-Jun, 21:22    -2-4km SE   Recorded   1   Projectile   SSE to NNW   N/K   20-Jun, 21:22    -2-4km SE   Recorded   1   Projectile   SNE to WSW   N/K   20-Jun, 21:22    -2-4km SE   Recorded   1   Projectile   ENE to WSW   N/K   20-Jun, 21:22    -2-4km SE   Recorded   1   Projectile   ENE to WSW   N/K   20-Jun, 21:22    -2-4km SE   Recorded   1   Projectile   ENE to WSW   N/K   20-Jun, 21:22    -2-4km S   Recorded   1   Projectile   ENE to WSW   N/K   20-Jun, 21:22    -2-4km S   Recorded   1   Projectile   ENE to WSW   N/K   20-Jun, 21:24    -2-4km S   Recorded   1   Projectile   ENE to WSW   N/K   20-Jun, 21:24    -2-4km S   Recorded   1   Projectile   ENE to WSW   N/K   20-Jun, 21:27    -2-4km S   Recorded   2   Projectile   ENE to WSW   N/K   20-Jun, 21:27    -2-4km S   Recorded   3   Projectile   ENE to WSW   N/K   20-Jun, 21:27    -2-4km S   Recorded   4   Projectile   ENE to WSW   N/K   20-Jun, 21:28 | 31km NE of   |                | Recorded | 2   | , ,          |              |        |               |
| 2-4km S                                                                                                                                                                                                                                                                                                                                                                                                                                                                                                                                                                                                                                                                                                                                                                                                                                                                                                                                                                                                                                                                                                                                                                                                                                                                                                                                                                                                                                                                                                                                                                                                                                                                                                                                                                                                                                                                                                                                                                                                                                                                                                                      | Mariupol)    | 2-4km S        |          | 46  | _            |              |        | 20-Jun, 20:44 |
| 2-4km S                                                                                                                                                                                                                                                                                                                                                                                                                                                                                                                                                                                                                                                                                                                                                                                                                                                                                                                                                                                                                                                                                                                                                                                                                                                                                                                                                                                                                                                                                                                                                                                                                                                                                                                                                                                                                                                                                                                                                                                                                                                                                                                      |              | 1-2km SE       | Recorded | 3   | Explosion    | Undetermined | N/K    | 20-Jun, 20:44 |
| 1-2km SE                                                                                                                                                                                                                                                                                                                                                                                                                                                                                                                                                                                                                                                                                                                                                                                                                                                                                                                                                                                                                                                                                                                                                                                                                                                                                                                                                                                                                                                                                                                                                                                                                                                                                                                                                                                                                                                                                                                                                                                                                                                                                                                     |              |                | Recorded | 2   | Projectile   | NW to SE     | N/K    | 20-Jun, 20:45 |
| 2-4km SE                                                                                                                                                                                                                                                                                                                                                                                                                                                                                                                                                                                                                                                                                                                                                                                                                                                                                                                                                                                                                                                                                                                                                                                                                                                                                                                                                                                                                                                                                                                                                                                                                                                                                                                                                                                                                                                                                                                                                                                                                                                                                                                     |              |                | Recorded |     |              |              |        |               |
| 2-4km SE                                                                                                                                                                                                                                                                                                                                                                                                                                                                                                                                                                                                                                                                                                                                                                                                                                                                                                                                                                                                                                                                                                                                                                                                                                                                                                                                                                                                                                                                                                                                                                                                                                                                                                                                                                                                                                                                                                                                                                                                                                                                                                                     |              |                |          | 1   |              |              |        |               |
| 1-2km SE                                                                                                                                                                                                                                                                                                                                                                                                                                                                                                                                                                                                                                                                                                                                                                                                                                                                                                                                                                                                                                                                                                                                                                                                                                                                                                                                                                                                                                                                                                                                                                                                                                                                                                                                                                                                                                                                                                                                                                                                                                                                                                                     |              |                | Recorded | 1   |              | WSW to ENE   |        |               |
| 3-5km SSW   Recorded   2 Explosion   Airburst   N/K   20-Jun, 21:12    -2km SE   Recorded   1 Projectile   WSW to ENE   N/K   20-Jun, 21:13    -2km SE   Recorded   2 Projectile   NV to SE   N/K   20-Jun, 21:13    -2km SE   Recorded   10 Projectile   NW to SE   N/K   20-Jun, 21:13    -2km SE   Recorded   1 Projectile   SW to NE   N/K   20-Jun, 21:22    -2km SE   Recorded   1 Projectile   WSW to ENE   N/K   20-Jun, 21:22    -2km SE   Recorded   1 Projectile   SSE to NNW   N/K   20-Jun, 21:22    -2km SE   Recorded   1 Projectile   SSE to NNW   N/K   20-Jun, 21:22    -2km SE   Recorded   1 Projectile   SSE to NNW   N/K   20-Jun, 21:22    -2km SE   Recorded   1 Projectile   ENE to WSW   N/K   20-Jun, 21:22    -2km SE   Recorded   1 Projectile   ENE to WSW   N/K   20-Jun, 21:22    -2km SE   Recorded   4 Projectile   ENE to WSW   N/K   20-Jun, 21:23    -2km SE   Recorded   4 Projectile   ENE to WSW   N/K   20-Jun, 21:24    -2km SE   Recorded   4 Projectile   ENE to WSW   N/K   20-Jun, 21:24    -2km SE   Recorded   1 Projectile   ENE to WSW   N/K   20-Jun, 21:24    -2km SE   Recorded   1 Projectile   ENE to WSW   N/K   20-Jun, 21:25    -2km SE   Recorded   1 Projectile   ENE to WSW   N/K   20-Jun, 21:25    -2km SE   Recorded   2 Projectile   ENE to WSW   N/K   20-Jun, 21:27    -2km SE   Recorded   2 Projectile   ENE to WSW   N/K   20-Jun, 21:27    -2km SE   Recorded   2 Projectile   ENE to WSW   N/K   20-Jun, 21:27    -2km SE   Recorded   2 Projectile   ENE to WSW   N/K   20-Jun, 21:27    -2km SE   Recorded   3 Projectile   ENE to WSW   N/K   20-Jun, 21:27    -2km SE   Recorded   4 Projectile   ENE to WSW   N/K   20-Jun, 21:27    -2km SE   Recorded   4 Projectile   ENE to WSW   N/K   20-Jun, 21:28    -2km SE   Recorded   4 Projectile   ENE to WSW   N/K   20-Jun, 21:28    -2km SE   Recorded   4 Projectile   ENE to WSW   N/K   20-Jun, 21:28    -2km SE   Recorded   4 Projectile   ENE to WSW   N/K   20-Jun, 21:29    -2km SE   Recorded   4 Projectile   ENE to WSW   N/K   20-Jun, 21:30    -2km SE   Recorded   4 Projectile  |              |                |          | 1   |              |              |        |               |
| 1-2km SE                                                                                                                                                                                                                                                                                                                                                                                                                                                                                                                                                                                                                                                                                                                                                                                                                                                                                                                                                                                                                                                                                                                                                                                                                                                                                                                                                                                                                                                                                                                                                                                                                                                                                                                                                                                                                                                                                                                                                                                                                                                                                                                     |              |                | Recorded | 2   |              |              |        |               |
| 1-2km SE                                                                                                                                                                                                                                                                                                                                                                                                                                                                                                                                                                                                                                                                                                                                                                                                                                                                                                                                                                                                                                                                                                                                                                                                                                                                                                                                                                                                                                                                                                                                                                                                                                                                                                                                                                                                                                                                                                                                                                                                                                                                                                                     |              |                | Recorded |     |              |              |        |               |
| 1-3km S                                                                                                                                                                                                                                                                                                                                                                                                                                                                                                                                                                                                                                                                                                                                                                                                                                                                                                                                                                                                                                                                                                                                                                                                                                                                                                                                                                                                                                                                                                                                                                                                                                                                                                                                                                                                                                                                                                                                                                                                                                                                                                                      |              |                |          | 2   |              |              |        |               |
| 1-2km SE                                                                                                                                                                                                                                                                                                                                                                                                                                                                                                                                                                                                                                                                                                                                                                                                                                                                                                                                                                                                                                                                                                                                                                                                                                                                                                                                                                                                                                                                                                                                                                                                                                                                                                                                                                                                                                                                                                                                                                                                                                                                                                                     |              |                |          |     |              |              |        |               |
| 1-2km SE                                                                                                                                                                                                                                                                                                                                                                                                                                                                                                                                                                                                                                                                                                                                                                                                                                                                                                                                                                                                                                                                                                                                                                                                                                                                                                                                                                                                                                                                                                                                                                                                                                                                                                                                                                                                                                                                                                                                                                                                                                                                                                                     |              |                |          |     |              |              |        |               |
| 3-5km SSE                                                                                                                                                                                                                                                                                                                                                                                                                                                                                                                                                                                                                                                                                                                                                                                                                                                                                                                                                                                                                                                                                                                                                                                                                                                                                                                                                                                                                                                                                                                                                                                                                                                                                                                                                                                                                                                                                                                                                                                                                                                                                                                    |              |                |          |     |              |              |        |               |
| 1-2km SE                                                                                                                                                                                                                                                                                                                                                                                                                                                                                                                                                                                                                                                                                                                                                                                                                                                                                                                                                                                                                                                                                                                                                                                                                                                                                                                                                                                                                                                                                                                                                                                                                                                                                                                                                                                                                                                                                                                                                                                                                                                                                                                     |              |                |          | -   |              |              |        |               |
| 2-4km SSE         Recorded         1         Explosion         Undetermined         N/K         20-Jun, 21:22           3-5km SSE         Recorded         1         Projectile         ENE to WSW         N/K         20-Jun, 21:22           1-2km SE         Recorded         4         Projectile         ENE to WSW         N/K         20-Jun, 21:24           3-5km S         Recorded         1         Projectile         ENE to WSW         N/K         20-Jun, 21:24           2-4km S         Recorded         1         Projectile         ENE to WSW         N/K         20-Jun, 21:25           3-5km S         Recorded         1         Projectile         ENE to WSW         N/K         20-Jun, 21:25           3-5km S         Recorded         1         Projectile         ENE to WSW         N/K         20-Jun, 21:25           1-2km S         Recorded         19         Projectile         ENE to WSW         N/K         20-Jun, 21:25           1-2km S         Recorded         2         Projectile         ENE to WSW         N/K         20-Jun, 21:27           1-2km S         Recorded         2         Projectile         N to S         N/K         20-Jun, 21:27           1-2km S         Recorded <td< td=""><td></td><td></td><td></td><td>1</td><td></td><td>SSE to NNW</td><td></td><td></td></td<>                                                                                                                                                                                                                                                                                                                                                                                                                                                                                                                                                                                                                                                                                                                                                                           |              |                |          | 1   |              | SSE to NNW   |        |               |
| 3-5km SSE                                                                                                                                                                                                                                                                                                                                                                                                                                                                                                                                                                                                                                                                                                                                                                                                                                                                                                                                                                                                                                                                                                                                                                                                                                                                                                                                                                                                                                                                                                                                                                                                                                                                                                                                                                                                                                                                                                                                                                                                                                                                                                                    |              |                |          | 1   | ,            |              |        |               |
| 1-2km SE                                                                                                                                                                                                                                                                                                                                                                                                                                                                                                                                                                                                                                                                                                                                                                                                                                                                                                                                                                                                                                                                                                                                                                                                                                                                                                                                                                                                                                                                                                                                                                                                                                                                                                                                                                                                                                                                                                                                                                                                                                                                                                                     |              |                |          |     |              | ENE to WSW   |        |               |
| 3-6km S   Recorded   6   Explosion   Undetermined   N/K   20-Jun, 21:24                                                                                                                                                                                                                                                                                                                                                                                                                                                                                                                                                                                                                                                                                                                                                                                                                                                                                                                                                                                                                                                                                                                                                                                                                                                                                                                                                                                                                                                                                                                                                                                                                                                                                                                                                                                                                                                                                                                                                                                                                                                      |              |                | Recorded | 4   |              |              |        |               |
| 3-5km S   Recorded   1   Projectile   ENE to WSW   N/K   20-Jun, 21:24                                                                                                                                                                                                                                                                                                                                                                                                                                                                                                                                                                                                                                                                                                                                                                                                                                                                                                                                                                                                                                                                                                                                                                                                                                                                                                                                                                                                                                                                                                                                                                                                                                                                                                                                                                                                                                                                                                                                                                                                                                                       |              |                |          |     |              |              |        |               |
| 2-4km S         Recorded         1         Explosion         Undetermined         N/K         20-Jun, 21:25           3-5km S         Recorded         1         Projectile         ENE to WSW         N/K         20-Jun, 21:25           1-2km S         Recorded         19         Projectile         NW to SE         N/K         20-Jun, 21:27           1-2km SE         Recorded         2         Projectile         ENE to WSW         N/K         20-Jun, 21:27           1-2km SE         Recorded         2         Projectile         N to S         N/K         20-Jun, 21:27           1-2km SE         Recorded         2         Explosion         Undetermined         N/K         20-Jun, 21:27           1-2km SE         Recorded         2         Projectile         NW to SE         N/K         20-Jun, 21:28           1-2km SE         Recorded         3         Projectile         ENE to WSW         N/K         20-Jun, 21:28           1-2km SE         Recorded         1         Projectile         ENE to WSW         N/K         20-Jun, 21:29           1-2km SE         Recorded         1         Projectile         ENE to WSW         N/K         20-Jun, 21:30           2-4km S         Recorded                                                                                                                                                                                                                                                                                                                                                                                                                                                                                                                                                                                                                                                                                                                                                                                                                                                                                 |              |                |          | 1   | _            |              |        |               |
| 3-5km S   Recorded   1   Projectile   ENE to WSW   N/K   20-Jun, 21:25    -2km S   Recorded   19   Projectile   NW to SE   N/K   20-Jun, 21:27    -2km SE   Recorded   2   Projectile   ENE to WSW   N/K   20-Jun, 21:27    -2km SE   Recorded   2   Projectile   N to S   N/K   20-Jun, 21:27    -2km SE   Recorded   2   Explosion   Undetermined   N/K   20-Jun, 21:27    -2km SE   Recorded   9   Projectile   NW to SE   N/K   20-Jun, 21:28    -2km SE   Recorded   1   Projectile   ENE to WSW   N/K   20-Jun, 21:28    -2km SE   Recorded   1   Projectile   ENE to WSW   N/K   20-Jun, 21:28    -2km SE   Recorded   1   Projectile   ENE to WSW   N/K   20-Jun, 21:29    -2km SE   Recorded   1   Projectile   ENE to WSW   N/K   20-Jun, 21:29    -2km SE   Recorded   1   Projectile   ENE to WSW   N/K   20-Jun, 21:29    -2km SE   Recorded   1   Projectile   ENE to WSW   N/K   20-Jun, 21:29    -2km SE   Recorded   1   Projectile   ENE to WSW   N/K   20-Jun, 21:30    -2km SE   Recorded   2   Explosion   Undetermined   N/K   20-Jun, 21:30    -2km SE   Recorded   1   Muzzle flash   N/K   20-Jun, 21:32    -2km SE   Recorded   1   Muzzle flash   N/K   20-Jun, 21:32    -2km SE   Recorded   2   Explosion   Undetermined   N/K   20-Jun, 21:32    -2km SE   Recorded   3   Projectile   ENE to WSW   N/K   20-Jun, 21:32    -2km SE   Recorded   1   Explosion   Airburst   N/K   20-Jun, 21:32    -2km SE   Recorded   1   Projectile   ENE to WSW   N/K   20-Jun, 21:33    -2km SE   Recorded   1   Projectile   ENE to WSW   N/K   20-Jun, 21:33    -2km SE   Recorded   1   Projectile   ENE to WSW   N/K   20-Jun, 21:33    -2km SE   Recorded   1   Projectile   ENE to WSW   N/K   20-Jun, 21:33    -2km SE   Recorded   1   Projectile   ENE to WSW   N/K   20-Jun, 21:33    -2km SE   Recorded   1   Projectile   ENE to WSW   N/K   20-Jun, 21:33    -2km SE   Recorded   1   Projectile   ENE to WSW   N/K   20-Jun, 21:33    -2km SE   Recorded   1   Projectile   ENE to WSW   N/K   20-Jun, 21:33    -2km SE   Recorded   1   Projectile   ENE to WSW   N/K   20-Jun, 21:33    -2 |              |                |          | 1   |              |              |        |               |
| 1-2km S   Recorded   19    Projectile   NW to SE   N/K   20-Jun, 21:27     1-2km SE   Recorded   2    Projectile   ENE to WSW   N/K   20-Jun, 21:27     1-2km SE   Recorded   2    Projectile   N to S   N/K   20-Jun, 21:27     1-2km SE   Recorded   2    Explosion   Undetermined   N/K   20-Jun, 21:27     1-2km SE   Recorded   9    Projectile   NW to SE   N/K   20-Jun, 21:28     1-2km SE   Recorded   3    Projectile   ENE to WSW   N/K   20-Jun, 21:28     1-2km ESE   Recorded   1    Projectile   ENE to WSW   N/K   20-Jun, 21:28     1-2km SE   Recorded   1    Projectile   ENE to WSW   N/K   20-Jun, 21:29     1-2km SE   Recorded   1    Projectile   ENE to WSW   N/K   20-Jun, 21:29     1-2km SE   Recorded   1    Projectile   ENE to WSW   N/K   20-Jun, 21:29     1-2km SE   Recorded   1    Projectile   NW to SE   N/K   20-Jun, 21:30     2-4km S   Recorded   3    Projectile   ENE to WSW   N/K   20-Jun, 21:30     2-4km SE   Recorded   2    Explosion   Undetermined   N/K   20-Jun, 21:32     1-2km SE   Recorded   1    Muzzle flash   N/K   20-Jun, 21:32     1-2km SE   Recorded   3    Projectile   ENE to WSW   N/K   20-Jun, 21:32     1-2km SE   Recorded   3    Projectile   ENE to WSW   N/K   20-Jun, 21:32     1-2km SE   Recorded   1    Explosion   Undetermined   N/K   20-Jun, 21:32     1-2km SE   Recorded   1    Explosion   ENE to WSW   N/K   20-Jun, 21:32     1-2km SE   Recorded   1    Explosion   ENE to WSW   N/K   20-Jun, 21:33     1-2km SE   Recorded   1    Projectile   ENE to WSW   N/K   20-Jun, 21:33     1-2km SE   Recorded   1    Projectile   ENE to WSW   N/K   20-Jun, 21:33     1-2km SE   Recorded   1    Projectile   ENE to WSW   N/K   20-Jun, 21:33     1-2km SE   Recorded   1    Projectile   ENE to WSW   N/K   20-Jun, 21:33     1-2km SE   Recorded   1    Projectile   ENE to WSW   N/K   20-Jun, 21:33     1-2km SE   Recorded   1    Projectile   ENE to WSW   N/K   20-Jun, 21:33     1-2km SE   Recorded   1    Projectile   ENE to WSW   N/K   20-Jun, 21:33     1-2km SE   Recorded   1    Projectile   ENE to WSW   N/K   20- |              | 3-5km S        |          | 1   | _            | <del></del>  |        |               |
| 1-2km SE                                                                                                                                                                                                                                                                                                                                                                                                                                                                                                                                                                                                                                                                                                                                                                                                                                                                                                                                                                                                                                                                                                                                                                                                                                                                                                                                                                                                                                                                                                                                                                                                                                                                                                                                                                                                                                                                                                                                                                                                                                                                                                                     |              |                | Recorded | 19  |              |              |        |               |
| 1-2km SE         Recorded         2         Projectile         N to S         N/K         20-Jun, 21:27           1-2km SE         Recorded         2         Explosion         Undetermined         N/K         20-Jun, 21:27           1-2km S         Recorded         9         Projectile         NW to SE         N/K         20-Jun, 21:28           1-2km SE         Recorded         1         Projectile         ENE to WSW         N/K         20-Jun, 21:28           1-2km SE         Recorded         1         Projectile         ENE to WSW         N/K         20-Jun, 21:28           1-2km SE         Recorded         1         Projectile         ENE to WSW         N/K         20-Jun, 21:29           1-2km SE         Recorded         1         Muzzle flash         Undetermined         N/K         20-Jun, 21:30           2-4km S         Recorded         2         Explosion         Undetermined         N/K         20-Jun, 21:30           1-2km SE         Recorded         2         Explosion         Undetermined         N/K         20-Jun, 21:32           1-2km SE         Recorded         1         Muzzle flash         N/K         20-Jun, 21:32           1-2km SE         Recorded         2 <td< td=""><td></td><td></td><td></td><td>2</td><td></td><td></td><td></td><td></td></td<>                                                                                                                                                                                                                                                                                                                                                                                                                                                                                                                                                                                                                                                                                                                                                                                     |              |                |          | 2   |              |              |        |               |
| 1-2km SE         Recorded         2         Explosion         Undetermined         N/K         20-Jun, 21:27           1-2km S         Recorded         9         Projectile         NW to SE         N/K         20-Jun, 21:28           1-2km SE         Recorded         3         Projectile         ENE to WSW         N/K         20-Jun, 21:28           1-2km SE         Recorded         1         Projectile         ENE to WSW         N/K         20-Jun, 21:29           1-2km SE         Recorded         1         Projectile         ENE to WSW         N/K         20-Jun, 21:29           1-2km SE         Recorded         1         Projectile         NW to SE         N/K         20-Jun, 21:39           1-2km SSE         Recorded         1         Projectile         NW to SE         N/K         20-Jun, 21:30           2-4km S         Recorded         2         Explosion         Undetermined         N/K         20-Jun, 21:32           1-2km SE         Recorded         1         Muzzle flash         N/K         20-Jun, 21:32           2-4km S         Recorded         3         Projectile         ENE to WSW         N/K         20-Jun, 21:32           1-2km SE         Recorded         1         Expl                                                                                                                                                                                                                                                                                                                                                                                                                                                                                                                                                                                                                                                                                                                                                                                                                                                                        |              | 1-2km SE       | Recorded | 2   | Projectile   |              | N/K    |               |
| 1-2km SE         Recorded         3         Projectile         ENE to WSW         N/K         20-Jun, 21:28           1-2km ESE         Recorded         1         Projectile         ENE to WSW         N/K         20-Jun, 21:28           1-2km SE         Recorded         1         Projectile         ENE to WSW         N/K         20-Jun, 21:29           1-2km SE         Recorded         1         Muzzle flash         Undetermined         N/K         20-Jun, 21:30           1-2km SSE         Recorded         3         Projectile         ENE to WSW         N/K         20-Jun, 21:30           2-4km S         Recorded         2         Explosion         Undetermined         N/K         20-Jun, 21:32           1-2km SE         Recorded         1         Muzzle flash         N/K         20-Jun, 21:32           1-2km S         Recorded         3         Projectile         ENE to WSW         N/K         20-Jun, 21:32           1-2km SE         Recorded         2         Projectile         ENE to WSW         N/K         20-Jun, 21:32           1-2km S         Recorded         1         Explosion         Airburst         N/K         20-Jun, 21:32           1-2km S         Recorded         1 <t< td=""><td></td><td>1-2km SE</td><td>Recorded</td><td>2</td><td>Explosion</td><td>Undetermined</td><td>N/K</td><td></td></t<>                                                                                                                                                                                                                                                                                                                                                                                                                                                                                                                                                                                                                                                                                                                                              |              | 1-2km SE       | Recorded | 2   | Explosion    | Undetermined | N/K    |               |
| 1-2km SE         Recorded         3         Projectile         ENE to WSW         N/K         20-Jun, 21:28           1-2km ESE         Recorded         1         Projectile         ENE to WSW         N/K         20-Jun, 21:28           1-2km SE         Recorded         1         Projectile         ENE to WSW         N/K         20-Jun, 21:29           1-2km SE         Recorded         1         Muzzle flash         Undetermined         N/K         20-Jun, 21:30           1-2km SSE         Recorded         3         Projectile         ENE to WSW         N/K         20-Jun, 21:30           2-4km S         Recorded         2         Explosion         Undetermined         N/K         20-Jun, 21:32           1-2km SE         Recorded         1         Muzzle flash         N/K         20-Jun, 21:32           1-2km S         Recorded         3         Projectile         ENE to WSW         N/K         20-Jun, 21:32           1-2km SE         Recorded         2         Projectile         ENE to WSW         N/K         20-Jun, 21:32           1-2km S         Recorded         1         Explosion         Airburst         N/K         20-Jun, 21:32           1-2km S         Recorded         1 <t< td=""><td></td><td></td><td>Recorded</td><td>9</td><td>•</td><td></td><td></td><td></td></t<>                                                                                                                                                                                                                                                                                                                                                                                                                                                                                                                                                                                                                                                                                                                                                                             |              |                | Recorded | 9   | •            |              |        |               |
| 1-2km ESE         Recorded         1         Projectile         ENE to WSW         N/K         20-Jun, 21:28           1-2km SE         Recorded         1         Projectile         ENE to WSW         N/K         20-Jun, 21:29           1-2km SE         Recorded         1         Muzzle flash         Undetermined         N/K         20-Jun, 21:30           2-4km S         Recorded         3         Projectile         ENE to WSW         N/K         20-Jun, 21:30           2-4km SSE         Recorded         2         Explosion         Undetermined         N/K         20-Jun, 21:32           1-2km SE         Recorded         1         Muzzle flash         N/K         20-Jun, 21:32           2-4km S         Recorded         3         Projectile         ENE to WSW         N/K         20-Jun, 21:32           1-2km SSE         Recorded         2         Projectile         ENE to WSW         N/K         20-Jun, 21:32           2-4km S         Recorded         1         Explosion         Airburst         N/K         20-Jun, 21:32           1-2km SE         Recorded         1         Explosion         Airburst         N/K         20-Jun, 21:32           1-2km SE         Recorded         1 <td< td=""><td></td><td>1-2km SE</td><td>Recorded</td><td>3</td><td>Projectile</td><td>ENE to WSW</td><td>N/K</td><td></td></td<>                                                                                                                                                                                                                                                                                                                                                                                                                                                                                                                                                                                                                                                                                                                                              |              | 1-2km SE       | Recorded | 3   | Projectile   | ENE to WSW   | N/K    |               |
| 1-2km SE         Recorded         1         Projectile         ENE to WSW         N/K         20-Jun, 21:29           1-2km SE         Recorded         1         Muzzle flash         Undetermined         N/K         20-Jun, 21:39           1-2km SSE         Recorded         1         Projectile         NW to SE         N/K         20-Jun, 21:30           2-4km S         Recorded         2         Explosion         Undetermined         N/K         20-Jun, 21:32           1-2km SE         Recorded         1         Muzzle flash         N/K         20-Jun, 21:32           2-4km S         Recorded         3         Projectile         ENE to WSW         N/K         20-Jun, 21:32           1-2km SSE         Recorded         2         Projectile         ENE to WSW         N/K         20-Jun, 21:32           2-4km S         Recorded         1         Explosion         Airburst         N/K         20-Jun, 21:32           2-4km S         Recorded         1         Explosion         Airburst         N/K         20-Jun, 21:32           1-2km SE         Recorded         1         Projectile         NNW to SSE         N/K         20-Jun, 21:33           3-5km S         Recorded         1         Proj                                                                                                                                                                                                                                                                                                                                                                                                                                                                                                                                                                                                                                                                                                                                                                                                                                                                        |              | 1-2km ESE      | Recorded | 1   | Projectile   | ENE to WSW   | N/K    |               |
| 1-2km SE         Recorded         1         Muzzle flash         Undetermined         N/K         20-Jun, 21:29           1-2km SSE         Recorded         1         Projectile         NW to SE         N/K         20-Jun, 21:30           2-4km S         Recorded         3         Projectile         ENE to WSW         N/K         20-Jun, 21:32           2-4km SSE         Recorded         1         Muzzle flash         N/K         20-Jun, 21:32           1-2km SE         Recorded         3         Projectile         ENE to WSW         N/K         20-Jun, 21:32           2-4km S         Recorded         2         Projectile         ENE to WSW         N/K         20-Jun, 21:32           1-2km SSE         Recorded         2         Projectile         ENE to WSW         N/K         20-Jun, 21:32           2-4km S         Recorded         1         Explosion         Airburst         N/K         20-Jun, 21:32           1-2km SE         Recorded         1         Projectile         NNW to SSE         N/K         20-Jun, 21:32           1-2km SE         Recorded         5         Projectile         ENE to WSW         N/K         20-Jun, 21:33           3-5km S         Recorded         1                                                                                                                                                                                                                                                                                                                                                                                                                                                                                                                                                                                                                                                                                                                                                                                                                                                                                 |              | 1-2km SE       | Recorded | 1   | Projectile   | ENE to WSW   | N/K    |               |
| 2-4km S         Recorded         3         Projectile         ENE to WSW         N/K         20-Jun, 21:30           2-4km SSE         Recorded         2         Explosion         Undetermined         N/K         20-Jun, 21:32           1-2km SE         Recorded         1         Muzzle flash         N/K         20-Jun, 21:32           2-4km S         Recorded         2         Projectile         ENE to WSW         N/K         20-Jun, 21:32           1-2km SSE         Recorded         2         Projectile         ENE to WSW         N/K         20-Jun, 21:32           2-4km S         Recorded         1         Explosion         Airburst         N/K         20-Jun, 21:32           1-2km SE         Recorded         1         Projectile         NNW to SSE         N/K         20-Jun, 21:32           1-2km SE         Recorded         5         Projectile         ENE to WSW         N/K         20-Jun, 21:33           3-5km S         Recorded         1         Projectile         W to E         N/K         20-Jun, 21:33           3-5km S         Recorded         3         Projectile         WSW to ENE         N/K         20-Jun, 21:33                                                                                                                                                                                                                                                                                                                                                                                                                                                                                                                                                                                                                                                                                                                                                                                                                                                                                                                                      |              |                | Recorded | 1   | Muzzle flash |              |        |               |
| 2-4km S         Recorded         3         Projectile         ENE to WSW         N/K         20-Jun, 21:30           2-4km SSE         Recorded         2         Explosion         Undetermined         N/K         20-Jun, 21:32           1-2km SE         Recorded         1         Muzzle flash         N/K         20-Jun, 21:32           2-4km S         Recorded         2         Projectile         ENE to WSW         N/K         20-Jun, 21:32           1-2km SSE         Recorded         2         Projectile         ENE to WSW         N/K         20-Jun, 21:32           2-4km S         Recorded         1         Explosion         Airburst         N/K         20-Jun, 21:32           1-2km SE         Recorded         1         Projectile         NNW to SSE         N/K         20-Jun, 21:32           1-2km SE         Recorded         5         Projectile         ENE to WSW         N/K         20-Jun, 21:33           3-5km S         Recorded         1         Projectile         W to E         N/K         20-Jun, 21:33           3-5km S         Recorded         3         Projectile         WSW to ENE         N/K         20-Jun, 21:33                                                                                                                                                                                                                                                                                                                                                                                                                                                                                                                                                                                                                                                                                                                                                                                                                                                                                                                                      |              | 1-2km SSE      | Recorded | 1   | Projectile   | NW to SE     | N/K    | 20-Jun, 21:30 |
| 2-4km SSE         Recorded         2         Explosion         Undetermined         N/K         20-Jun, 21:32           1-2km SE         Recorded         1         Muzzle flash         N/K         20-Jun, 21:32           2-4km S         Recorded         3         Projectile         ENE to WSW         N/K         20-Jun, 21:32           1-2km SSE         Recorded         2         Projectile         ENE to WSW         N/K         20-Jun, 21:32           2-4km S         Recorded         1         Explosion         Airburst         N/K         20-Jun, 21:32           1-2km SE         Recorded         1         Projectile         NNW to SSE         N/K         20-Jun, 21:32           1-2km SE         Recorded         5         Projectile         ENE to WSW         N/K         20-Jun, 21:33           3-5km S         Recorded         1         Projectile         W to E         N/K         20-Jun, 21:33           3-5km S         Recorded         3         Projectile         WSW to ENE         N/K         20-Jun, 21:33                                                                                                                                                                                                                                                                                                                                                                                                                                                                                                                                                                                                                                                                                                                                                                                                                                                                                                                                                                                                                                                           |              | 2-4km S        | Recorded | 3   |              | ENE to WSW   | N/K    |               |
| 1-2km SE         Recorded         1         Muzzle flash         N/K         20-Jun, 21:32           2-4km S         Recorded         3         Projectile         ENE to WSW         N/K         20-Jun, 21:32           1-2km SSE         Recorded         2         Projectile         ENE to WSW         N/K         20-Jun, 21:32           2-4km S         Recorded         1         Explosion         Airburst         N/K         20-Jun, 21:32           1-2km SE         Recorded         1         Projectile         NNW to SSE         N/K         20-Jun, 21:32           1-2km SE         Recorded         5         Projectile         ENE to WSW         N/K         20-Jun, 21:33           3-5km S         Recorded         1         Projectile         W to E         N/K         20-Jun, 21:33           3-5km S         Recorded         3         Projectile         WSW to ENE         N/K         20-Jun, 21:33                                                                                                                                                                                                                                                                                                                                                                                                                                                                                                                                                                                                                                                                                                                                                                                                                                                                                                                                                                                                                                                                                                                                                                                   |              | 2-4km SSE      | Recorded | 2   | Explosion    | Undetermined |        | 20-Jun, 21:32 |
| 2-4km S         Recorded         3         Projectile         ENE to WSW         N/K         20-Jun, 21:32           1-2km SSE         Recorded         2         Projectile         ENE to WSW         N/K         20-Jun, 21:32           2-4km S         Recorded         1         Explosion         Airburst         N/K         20-Jun, 21:32           1-2km SE         Recorded         1         Projectile         NNW to SSE         N/K         20-Jun, 21:32           1-2km SE         Recorded         5         Projectile         ENE to WSW         N/K         20-Jun, 21:33           3-5km S         Recorded         1         Projectile         W to E         N/K         20-Jun, 21:33           3-5km S         Recorded         3         Projectile         WSW to ENE         N/K         20-Jun, 21:33                                                                                                                                                                                                                                                                                                                                                                                                                                                                                                                                                                                                                                                                                                                                                                                                                                                                                                                                                                                                                                                                                                                                                                                                                                                                                        |              | 1-2km SE       | Recorded | 1   | Muzzle flash |              | N/K    |               |
| 2-4km S         Recorded         1         Explosion         Airburst         N/K         20-Jun, 21:32           1-2km SE         Recorded         1         Projectile         NNW to SSE         N/K         20-Jun, 21:32           1-2km SE         Recorded         5         Projectile         ENE to WSW         N/K         20-Jun, 21:33           3-5km S         Recorded         1         Projectile         W to E         N/K         20-Jun, 21:33           3-5km S         Recorded         3         Projectile         WSW to ENE         N/K         20-Jun, 21:33                                                                                                                                                                                                                                                                                                                                                                                                                                                                                                                                                                                                                                                                                                                                                                                                                                                                                                                                                                                                                                                                                                                                                                                                                                                                                                                                                                                                                                                                                                                                    |              |                | Recorded | 3   | Projectile   | ENE to WSW   | N/K    | 20-Jun, 21:32 |
| 2-4km S         Recorded         1         Explosion         Airburst         N/K         20-Jun, 21:32           1-2km SE         Recorded         1         Projectile         NNW to SSE         N/K         20-Jun, 21:32           1-2km SE         Recorded         5         Projectile         ENE to WSW         N/K         20-Jun, 21:33           3-5km S         Recorded         1         Projectile         W to E         N/K         20-Jun, 21:33           3-5km S         Recorded         3         Projectile         WSW to ENE         N/K         20-Jun, 21:33                                                                                                                                                                                                                                                                                                                                                                                                                                                                                                                                                                                                                                                                                                                                                                                                                                                                                                                                                                                                                                                                                                                                                                                                                                                                                                                                                                                                                                                                                                                                    |              | 1-2km SSE      | Recorded | 2   | Projectile   | ENE to WSW   | N/K    | 20-Jun, 21:32 |
| 1-2km SE         Recorded         1         Projectile         NNW to SSE         N/K         20-Jun, 21:32           1-2km SE         Recorded         5         Projectile         ENE to WSW         N/K         20-Jun, 21:33           3-5km S         Recorded         1         Projectile         W to E         N/K         20-Jun, 21:33           3-5km S         Recorded         3         Projectile         WSW to ENE         N/K         20-Jun, 21:33                                                                                                                                                                                                                                                                                                                                                                                                                                                                                                                                                                                                                                                                                                                                                                                                                                                                                                                                                                                                                                                                                                                                                                                                                                                                                                                                                                                                                                                                                                                                                                                                                                                      |              |                | Recorded | 1   |              | Airburst     |        |               |
| 1-2km SE         Recorded         5         Projectile         ENE to WSW         N/K         20-Jun, 21:33           3-5km S         Recorded         1         Projectile         W to E         N/K         20-Jun, 21:33           3-5km S         Recorded         3         Projectile         WSW to ENE         N/K         20-Jun, 21:33                                                                                                                                                                                                                                                                                                                                                                                                                                                                                                                                                                                                                                                                                                                                                                                                                                                                                                                                                                                                                                                                                                                                                                                                                                                                                                                                                                                                                                                                                                                                                                                                                                                                                                                                                                            |              | 1-2km SE       | Recorded | 1   | _            | NNW to SSE   | N/K    |               |
| 3-5km S Recorded 1 Projectile W to E N/K 20-Jun, 21:33 3-5km S Recorded 3 Projectile WSW to ENE N/K 20-Jun, 21:33                                                                                                                                                                                                                                                                                                                                                                                                                                                                                                                                                                                                                                                                                                                                                                                                                                                                                                                                                                                                                                                                                                                                                                                                                                                                                                                                                                                                                                                                                                                                                                                                                                                                                                                                                                                                                                                                                                                                                                                                            |              |                | Recorded | 5   |              | ENE to WSW   |        |               |
| 3-5km S Recorded 3 Projectile WSW to ENE N/K 20-Jun, 21:33                                                                                                                                                                                                                                                                                                                                                                                                                                                                                                                                                                                                                                                                                                                                                                                                                                                                                                                                                                                                                                                                                                                                                                                                                                                                                                                                                                                                                                                                                                                                                                                                                                                                                                                                                                                                                                                                                                                                                                                                                                                                   |              |                |          | 1   |              |              |        |               |
|                                                                                                                                                                                                                                                                                                                                                                                                                                                                                                                                                                                                                                                                                                                                                                                                                                                                                                                                                                                                                                                                                                                                                                                                                                                                                                                                                                                                                                                                                                                                                                                                                                                                                                                                                                                                                                                                                                                                                                                                                                                                                                                              |              |                |          | 3   | _            |              |        |               |
| 1 1-2Km 55E   Recorded   0   Hojecine   W to E   10/K   20-Juli, 21.54                                                                                                                                                                                                                                                                                                                                                                                                                                                                                                                                                                                                                                                                                                                                                                                                                                                                                                                                                                                                                                                                                                                                                                                                                                                                                                                                                                                                                                                                                                                                                                                                                                                                                                                                                                                                                                                                                                                                                                                                                                                       |              | 1-2km SSE      | Recorded | 6   | Projectile   | W to E       | N/K    | 20-Jun, 21:34 |
| 1-2km SE Recorded 4 Projectile ENE to WSW N/K 20-Jun, 21:35                                                                                                                                                                                                                                                                                                                                                                                                                                                                                                                                                                                                                                                                                                                                                                                                                                                                                                                                                                                                                                                                                                                                                                                                                                                                                                                                                                                                                                                                                                                                                                                                                                                                                                                                                                                                                                                                                                                                                                                                                                                                  |              |                |          | 4   |              |              |        |               |
| 1-2km SE Recorded 3 Projectile ENE to WSW N/K 20-Jun, 21:36                                                                                                                                                                                                                                                                                                                                                                                                                                                                                                                                                                                                                                                                                                                                                                                                                                                                                                                                                                                                                                                                                                                                                                                                                                                                                                                                                                                                                                                                                                                                                                                                                                                                                                                                                                                                                                                                                                                                                                                                                                                                  |              |                |          | 3   |              |              |        |               |