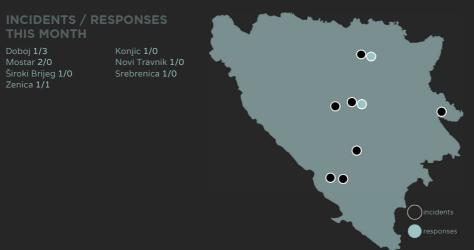

ission to BiH supports the work of government institutions, the criminal justice system, local authorities and civil society to effectively respond to these incidents. The Hate Monitor provides a monthly update on incidents and responses throughout BiH.

### HATE INCIDENTS





### **RESPONSES**





#### **TYPES OF INCIDENTS**















Damage to religious facilities / Desecration of graveyards





Insulting phone, Internet and sms messages



Incidents can consist of several acts.
A single incident may be reported under multiple categories.

#### TYPES OF RESPONSES

















Peaceful gathering /



Local activities against hate

Acquittals in 2017



Local strategies to prevent hate to date





# **SINCE JANUARY 2017:** responses hate incidents one response Trials Ongoing



June, two regional meetings were organized, each bringing together 25 municipal and city representatives to discuss implementation Community Cohesion Action Plans (CCAPs). The meetings allowed for review of existing CCAPs with a view to addressing the current situation in respective communities and taking into account good practices. Commitments were made to revise the existing and

Highlighted

The Hate Monitor provides an update on all hate-motivated incidents and responses known to the OSCE Mission to BiH at the time of publishing the report each month

design new Plans