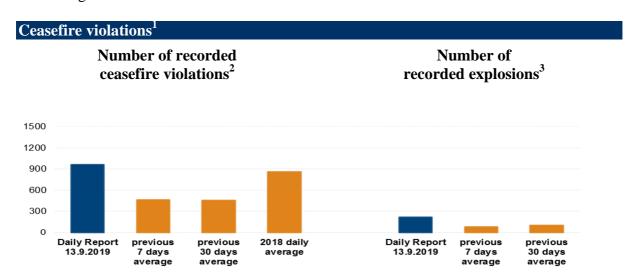

<sup>&</sup>lt;sup>1</sup> For a complete breakdown of ceasefire violations, please see the annexed table. During the reporting period, the SMM camera Chermalyk was not operational.

<sup>3</sup> Including from unidentified weapons.

<sup>&</sup>lt;sup>2</sup> Including explosions.

#### Map of recorded ceasefire violations

In Donetsk region, the SMM recorded more ceasefire violations, including more explosions (about 210), compared with the <u>previous reporting period</u> (about 75 explosions). The majority of ceasefire violations, including over half of the explosions, were recorded at southerly and easterly directions of Svitlodarsk (government-controlled, 57km north-east of Donetsk) and at southerly directions of Pyshchevyk (government-controlled, 25km north-east of Mariupol).

In Luhansk region, the SMM recorded fewer ceasefire violations, including, however, more explosions (30), compared with the <u>previous reporting period</u> (15 explosions). The majority of the ceasefire violations, including the majority of explosions, were recorded at easterly directions of Orikhove (government-controlled, 57km north-west of Luhansk).