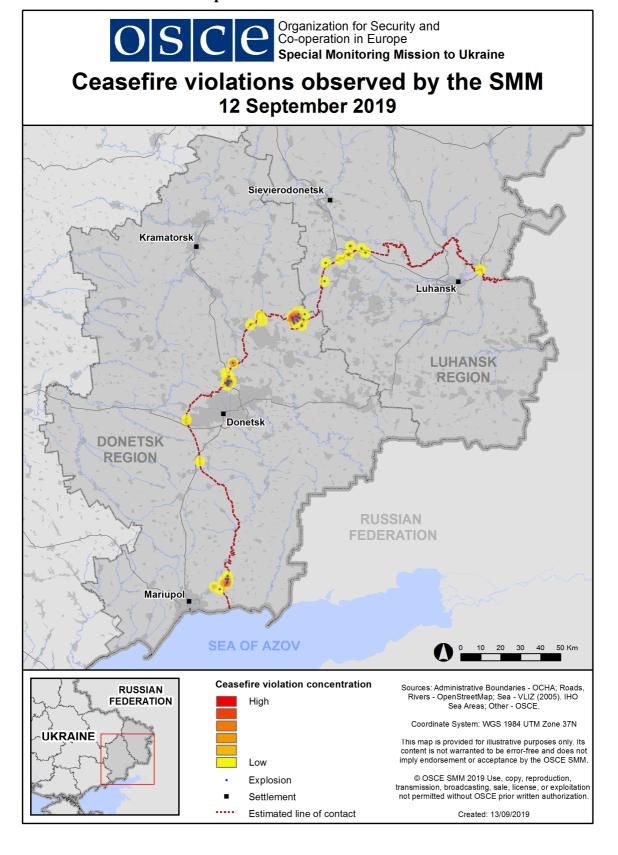

#### Map of recorded ceasefire violations

In Donetsk region, the SMM recorded more ceasefire violations, including more explosions (about 210), compared with the <u>previous reporting period</u> (about 75 explosions). The majority of ceasefire violations, including over half of the explosions, were recorded at southerly and easterly directions of Svitlodarsk (government-controlled, 57km north-east of Donetsk) and at southerly directions of Pyshchevyk (government-controlled, 25km north-east of Mariupol).

In Luhansk region, the SMM recorded fewer ceasefire violations, including, however, more explosions (30), compared with the <u>previous reporting period</u> (15 explosions). The majority of the ceasefire violations, including the majority of explosions, were recorded at easterly directions of Orikhove (government-controlled, 57km north-west of Luhansk).